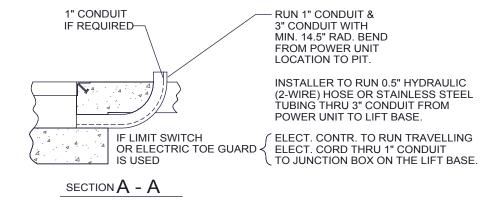

## GENERAL NOTES:

- 1. ALL AXLES AND SHAFTS ARE CHROME PLATED.
- 2. ALL ROLLERS AND PIVOT POINTS ARE EQUIPPED WITH TEFLON SELF-LUBRICATING BEARINGS.
- 3. ADVANCE LIFTS, INC. TO SUPPLY 10 GALLONS OF A MULTI VISCOSITY ISO-46 GROUP II BASE OIL AND (1) 20'.5" EXTRA HEAVY DOUBLE WIRE BRAID HOSE (SAE 100R2) FOR THE POWER UNIT TO THE EQUIPMENT CONNECTION WITH .5" JIC FEMALE SWIVEL FITTINGS ON THE ENDS.
- 4. REINFORCE CONCRETE TO SUIT LOCAL SOIL CONDITIONS PLUS YOUR DESIRED SAFETY FACTORS.
- 5. OVERALL POWER UNIT SIZE: 26" WIDE X 22" LONG X 21" HIGH (INCLUDING MOTOR AND BRACKETS FOR WALL MOUNTING).
- 6. CONCRETE WORK, REINFORCING, BUILDING MODIFICATIONS, PIPING, ELECTRICAL WIRING, EMBEDDED ITEMS, INSTALLATION, ETC. (BY OTHERS)
- 7. ADVANCE LIFTS, INC. TO SUPPLY:
- (1) 20' LG. PUSHBUTTON COILCORD.
   20' LENGTH .25" I.D. HYDRAULIC HOSE WITH .25"
  FEMALE JIC SWIVEL FITTINGS ON THE ENDS FOR THE
  VENT LINE CONNECTION FROM THE BASEFRAME
  TO THE POWER UNIT.
- INSTALLATION PACKAGE AS OUTLINED IN GENERAL NOTE #3.
- 8. FINISH: BLUE PAINT
- 9. PIT DIMENSION TOLERANCES ARE PLUS .25", MINUS 0" (+.25", -0").
- 10. TYPICAL ELECTRICAL DIAGRAM: E22-1471 TYPICAL HYDRAULIC DIAGRAM: H13-347