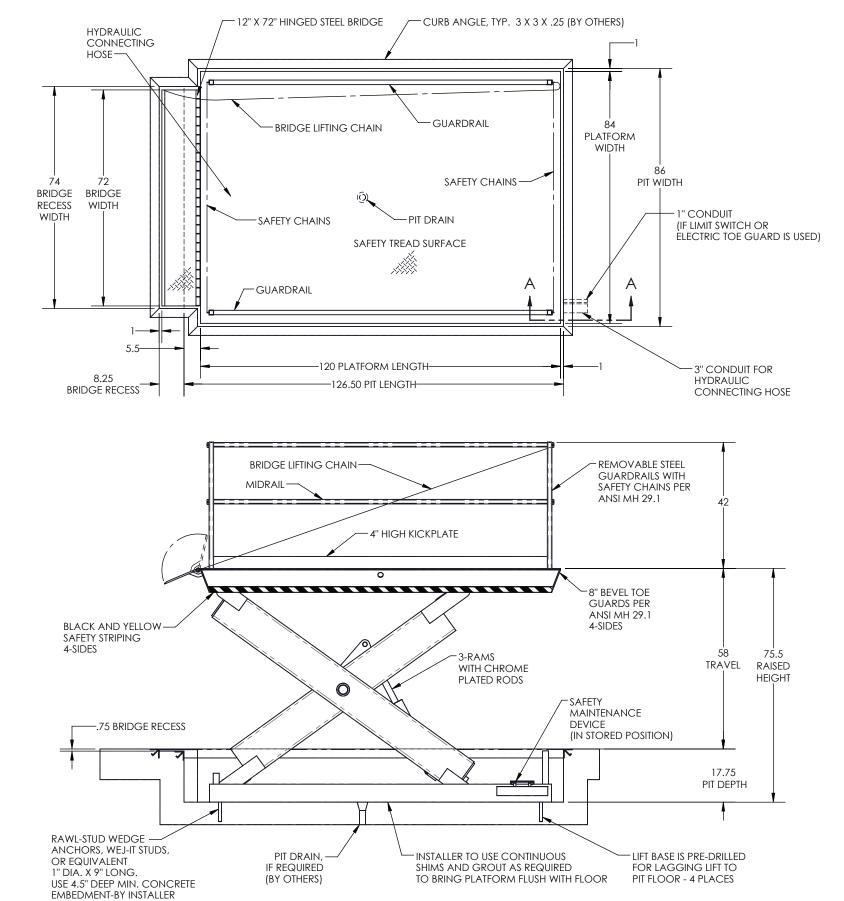

## GENERAL NOTES:

- 1. ALL AXLES AND SHAFTS ARE CHROME PLATED.
- 2. ALL ROLLERS AND PIVOT POINTS ARE EQUIPPED WITH TEFLON SELF-LUBRICATING BEARINGS.
- 3. ADVANCE LIFTS, INC. TO SUPPLY 10 GALLONS OF A MULTI VISCOSITY ISO-46 GROUP II BASE OIL AND (1) 20'.5" EXTRA HEAVY DOUBLE WIRE BRAID HOSE (SAE 100R2) FOR THE POWER UNIT TO THE EQUIPMENT CONNECTION WITH .5" JIC FEMALE SWIVEL FITTINGS ON THE ENDS.
- 4. REINFORCE CONCRETE TO SUIT LOCAL SOIL CONDITIONS PLUS YOUR DESIRED SAFETY FACTORS.
- 5. OVERALL POWER UNIT SIZE: 26" WIDE X 22" LONG X 21" HIGH (INCLUDING MOTOR AND BRACKETS FOR WALL MOUNTING).
- 6. CONCRETE WORK, REINFORCING, BUILDING MODIFICATIONS, PIPING, ELECTRICAL WIRING, EMBEDDED ITEMS, INSTALLATION, ETC. (BY OTHERS)
- 7. ADVANCE LIFTS, INC. TO SUPPLY:
- (1) 20' LG. PUSHBUTTON COILCORD.
   20' LENGTH .25" I.D. HYDRAULIC HOSE WITH .25"
  FEMALE JIC SWIVEL FITTINGS ON THE ENDS FOR THE
  VENT LINE CONNECTION FROM THE BASEFRAME
  TO THE POWER UNIT.
- INSTALLATION PACKAGE AS OUTLINED IN GENERAL NOTE #3.
- 8. FINISH: BLUE PAINT
- 9. PIT DIMENSION TOLERANCES ARE PLUS .25", MINUS 0" (+.25", -0").
- 10. TYPICAL ELECTRICAL DIAGRAM: E22-1471 TYPICAL HYDRAULIC DIAGRAM: H13-347

## SPECIFICATIONS:

CAPACITY: 20,000 LBS MAX, LIFTING CAPACITY
16,000 LBS MAX, AXLE CAPACITY ENDS
14,000 LBS MAX, AXLE CAPACITY SIDES

PLATFORM: 84" WIDE X 120" LONG SAFETY TREAD DECK REMOVABLE STEEL GUARDRAILS 12" LONG X 72" WIDE HINGED STEEL BRIDGE

ALL WITH CHAINS BEVEL TOE GUARDS SAFETY STRIPING

SPEED: 8 FPM

TRAVEL: 58" (FROM A 17 1/2" LOWERED HEIGHT)

LOWERED HEIGHT: 17 1/2"

POWER UNIT: 7 1/2 HP MOTOR 230V 60 Hz 3PH (REMOTE FROM LIFT)

CONTROL: UP-DOWN WEATHER-PROOF PUSHBUTTON STATION, PENDANT TYPE NEMA 1, 3, 3R, 4, 4X.

IN NEMA 12 ENCLOSURE : MAGNETIC STARTER,W/ OVERLOAD 230V TO 24 V CONTROL TRANSFORMER

APPROXIMATE SHIPPING WEIGHT: 7,000 LBS

DIMENSIONS SHOWN IN INCHES AND WEIGHTS SHOWN IN POUNDS UNLESS OTHERWISE NOTED

| ADVA                   | N | Advance Lifts, Inc.  Phone St. Charles, IL 60174 Fax: | e : 630-5<br>630-5 | 584-9881<br>584-6837 |
|------------------------|---|-------------------------------------------------------|--------------------|----------------------|
| SCALE NTS              |   | REVISIONS                                             | BY                 | DATE                 |
| DATE XX/XX/XX          | Χ | X                                                     | Χ                  | X                    |
| DR'N XXX               |   |                                                       |                    |                      |
| JOB #XXX               |   |                                                       |                    |                      |
| JOB NAME XXXXX         |   |                                                       |                    |                      |
| MODEL 3630 DOCKLIFT B- |   |                                                       |                    | REV.                 |