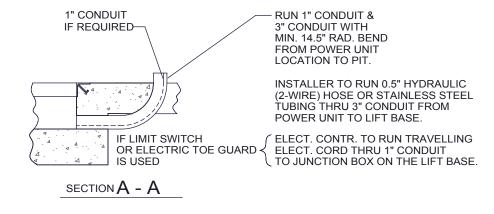

## **GENERAL NOTES:**

- 1. ALL AXLES AND SHAFTS ARE CHROME PLATED.
- 2. ALL ROLLERS AND PIVOT POINTS ARE EQUIPPED WITH TEFLON SELF-LUBRICATING BEARINGS.
- 3. ADVANCE LIFTS, INC. TO SUPPLY 10 GALLONS OF A MULTI VISCOSITY ISO-46 GROUP II BASE OIL AND (1) 20'.5" EXTRA HEAVY DOUBLE WIRE BRAID HOSE (SAE 100R2) FOR THE POWER UNIT TO THE EQUIPMENT CONNECTION WITH .5" JIC FEMALE SWIVEL FITTINGS ON THE ENDS.
- 4. REINFORCE CONCRETE TO SUIT LOCAL SOIL CONDITIONS PLUS YOUR DESIRED SAFETY FACTORS.
- 5. OVERALL POWER UNIT SIZE: 26" WIDE X 22" LONG X 21" HIGH (INCLUDING MOTOR AND BRACKETS FOR WALL MOUNTING).
- 6. CONCRETE WORK, REINFORCING, BUILDING MODIFICATIONS, PIPING, ELECTRICAL WIRING, EMBEDDED ITEMS, INSTALLATION, ETC. (BY OTHERS)
- 7. ADVANCE LIFTS, INC. TO SUPPLY:
   (1) 20' LG. PUSHBUTTON COILCORD.
- 20' LENGTH .25 " I.D. HYDRAULIC HOSE WITH .25" FEMALE JIC SWIVEL FITTINGS ON THE ENDS FOR THE VENT LINE CONNECTION FROM THE BASEFRAME TO THE POWER UNIT.
- INSTALLATION PACKAGE AS OUTLINED IN GENERAL NOTE #3.
- 8. FINISH: BLUE PAINT
- 9. PIT DIMENSION TOLERANCES ARE PLUS .25", MINUS 0" (+.25", -0").
- 10. TYPICAL ELECTRICAL DIAGRAM: E22-1471 TYPICAL HYDRAULIC DIAGRAM: H13-347