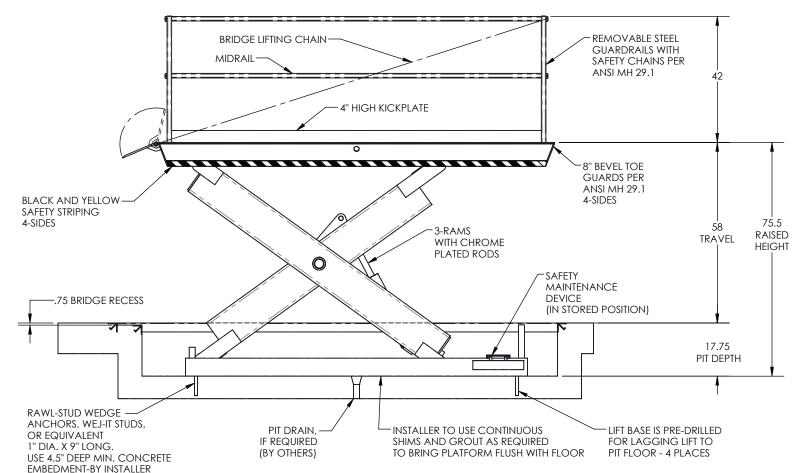

## SPECIFICATIONS:

CAPACITY: 20,000 LBS MAX. LIFTING CAPACITY
16,000 LBS MAX. AXLE CAPACITY ENDS
14,000 LBS MAX. AXLE CAPACITY SIDES

PLATFORM: 72" WIDE X 132" LONG SAFETY TREAD DECK REMOVABLE STEEL GUARDRAILS 12" LONG X 72" WIDE HINGED STEEL BRIDGE

ALL WITH CHAINS BEVEL TOE GUARDS SAFETY STRIPING

SPEED: 8 FPM

TRAVEL: 58" (FROM A 17 1/2" LOWERED HEIGHT)

LOWERED HEIGHT: 17 1/2"

POWER UNIT: 7 1/2 HP MOTOR 230V 60 Hz 3PH (REMOTE FROM LIFT)

CONTROL: UP-DOWN WEATHER-PROOF PUSHBUTTON

STATION, PENDANT TYPE NEMA 1, 3, 3R, 4, 4X.

IN NEMA 12 ENCLOSURE : MAGNETIC STARTER,W/ OVERLOAD 230V TO 24 V CONTROL TRANSFORMER

APPROXIMATE SHIPPING WEIGHT: 7,300 LBS

DIMENSIONS SHOWN IN INCHES AND WEIGHTS SHOWN IN POUNDS UNLESS OTHERWISE NOTED