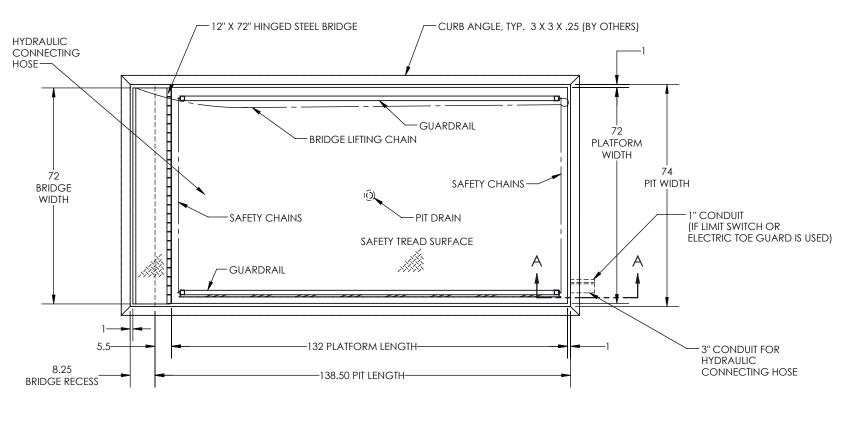

## SPECIFICATIONS:

CAPACITY: 20,000 LBS MAX. LIFTING CAPACITY
16,000 LBS MAX. AXLE CAPACITY ENDS
14,000 LBS MAX. AXLE CAPACITY SIDES

PLATFORM: 72" WIDE X 132" LONG SAFETY TREAD DECK REMOVABLE STEEL GUARDRAILS 12" LONG X 72" WIDE HINGED STEEL BRIDGE

ALL WITH CHAINS BEVEL TOE GUARDS SAFETY STRIPING

SPEED: 8 FPM

TRAVEL: 58" (FROM A 17 1/2" LOWERED HEIGHT)

LOWERED HEIGHT: 17 1/2"

POWER UNIT: 7 1/2 HP MOTOR 230V 60 Hz 3PH (REMOTE FROM LIFT)

CONTROL: UP-DOWN WEATHER-PROOF PUSHBUTTON