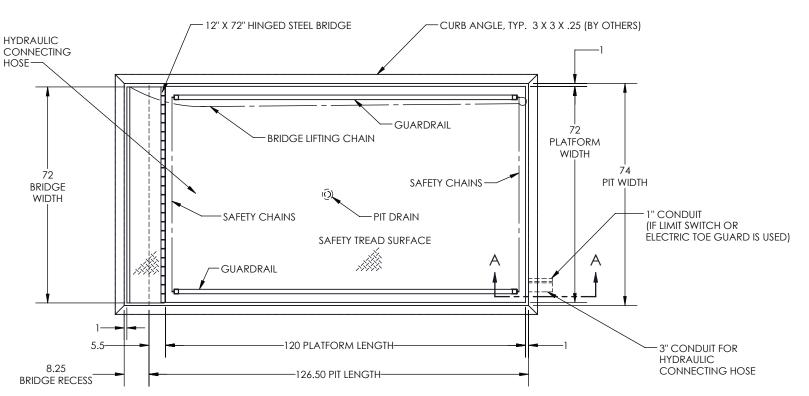

## SPECIFICATIONS:

CAPACITY: 20,000 LBS MAX. LIFTING CAPACITY
16,000 LBS MAX. AXLE CAPACITY ENDS
14,000 LBS MAX. AXLE CAPACITY SIDES

PLATFORM: 72" WIDE X 120" LONG SAFETY TREAD DECK REMOVABLE STEEL GUARDRAILS 12" LONG X 72" WIDE HINGED STEEL BRIDGE

ALL WITH CHAINS BEVEL TOE GUARDS SAFETY STRIPING

SPEED: 8 FPM

TRAVEL: 58" (FROM A 17 1/2" LOWERED HEIGHT)

LOWERED HEIGHT: 17 1/2"

POWER UNIT: 7 1/2 HP MOTOR 230V 60 Hz 3PH (REMOTE FROM LIFT)

CONTROL: UP-DOWN WEATHER-PROOF PUSHBUTTON STATION, PENDANT TYPE NEMA 1, 3, 3R, 4, 4X.