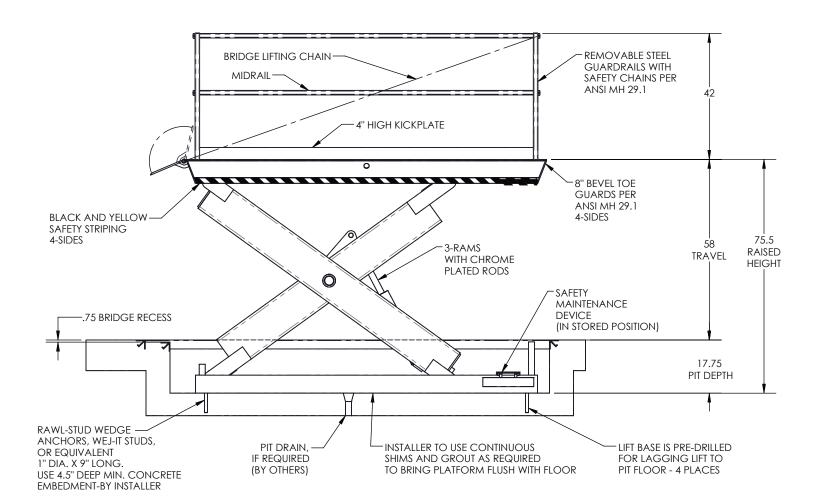

## SPECIFICATIONS:

CAPACITY: 20,000 LBS MAX. LIFTING CAPACITY
16,000 LBS MAX. AXLE CAPACITY ENDS
14,000 LBS MAX. AXLE CAPACITY SIDES

PLATFORM: 72" WIDE X 120" LONG SAFETY TREAD DECK REMOVABLE STEEL GUARDRAILS 12" LONG X 72" WIDE HINGED STEEL BRIDGE

ALL WITH CHAINS BEVEL TOE GUARDS SAFETY STRIPING

SPEED: 8 FPM

TRAVEL: 58" (FROM A 17 1/2" LOWERED HEIGHT)

LOWERED HEIGHT: 17 1/2"

POWER UNIT: 7 1/2 HP MOTOR 230V 60 Hz 3PH (REMOTE FROM LIFT)

CONTROL: UP-DOWN WEATHER-PROOF PUSHBUTTON STATION, PENDANT TYPE NEMA 1, 3, 3R, 4, 4X.

IN NEMA 12 ENCLOSURE : MAGNETIC STARTER, W/ OVERLOAD

230V TO 24 V CONTROL TRANSFORMER

APPROXIMATE SHIPPING WEIGHT: 6,900 LBS

DIMENSIONS SHOWN IN INCHES AND WEIGHTS SHOWN IN POUNDS UNLESS OTHERWISE NOTED

| ADVANCE LIFTS 701 S. Kirk Road Phone: 630-584-988 St. Charles, IL 60174 Fax: 630-584-683 |   |   |           |  |    |      |
|------------------------------------------------------------------------------------------|---|---|-----------|--|----|------|
| SCALE NTS                                                                                |   |   | REVISIONS |  | BY | DATE |
| DATE XX/XX/XX                                                                            | Х | Х |           |  | X  | X    |
| DR'N XXX                                                                                 |   |   |           |  |    |      |
| JOB #XXX                                                                                 |   |   |           |  |    |      |
| JOB NAME XXXXX                                                                           |   |   |           |  |    |      |
| MODEL 3600 DOCKLIFT B-                                                                   |   |   |           |  |    | REV. |