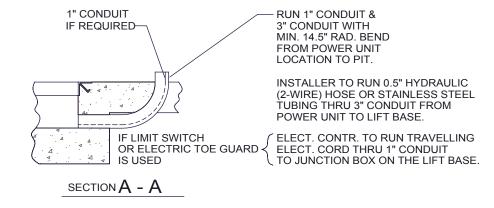

## GENERAL NOTES:

- 1. ALL AXLES AND SHAFTS ARE CHROME PLATED.
- 2. ALL ROLLERS AND PIVOT POINTS ARE EQUIPPED WITH TEFLON SELF-LUBRICATING BEARINGS.
- 3. ADVANCE LIFTS, INC. TO SUPPLY 10 GALLONS OF A MULTI VISCOSITY ISO-46 GROUP II BASE OIL AND (1) 20'.5" EXTRA HEAVY DOUBLE WIRE BRAID HOSE (SAE 100R2) FOR THE POWER UNIT TO THE EQUIPMENT CONNECTION WITH .5" JIC FEMALE SWIVEL FITTINGS ON THE ENDS.
- 4. REINFORCE CONCRETE TO SUIT LOCAL SOIL CONDITIONS PLUS YOUR DESIRED SAFETY FACTORS.
- 5. OVERALL POWER UNIT SIZE: 26" WIDE X 22" LONG X 21" HIGH (INCLUDING MOTOR AND BRACKETS FOR WALL MOUNTING).
- 6. CONCRETE WORK, REINFORCING, BUILDING MODIFICATIONS, PIPING, ELECTRICAL WIRING, EMBEDDED ITEMS, INSTALLATION, ETC. (BY OTHERS)
- 7. ADVANCE LIFTS, INC. TO SUPPLY:
   (1) 20' LG. PUSHBUTTON COILCORD.
- 20' LENGTH .25" I.D. HYDRAULIC HOSE WITH .25" FEMALE JIC SWIVEL FITTINGS ON THE ENDS FOR THE VENT LINE CONNECTION FROM THE BASEFRAME TO THE POWER UNIT.
- INSTALLATION PACKAGE AS OUTLINED IN GENERAL NOTE #3.
- 8. FINISH: BLUE PAINT
- 9. PIT DIMENSION TOLERANCES ARE PLUS .25", MINUS 0" (+.25", -0").
- 10. TYPICAL ELECTRICAL DIAGRAM: E22-1471 TYPICAL HYDRAULIC DIAGRAM: H13-347