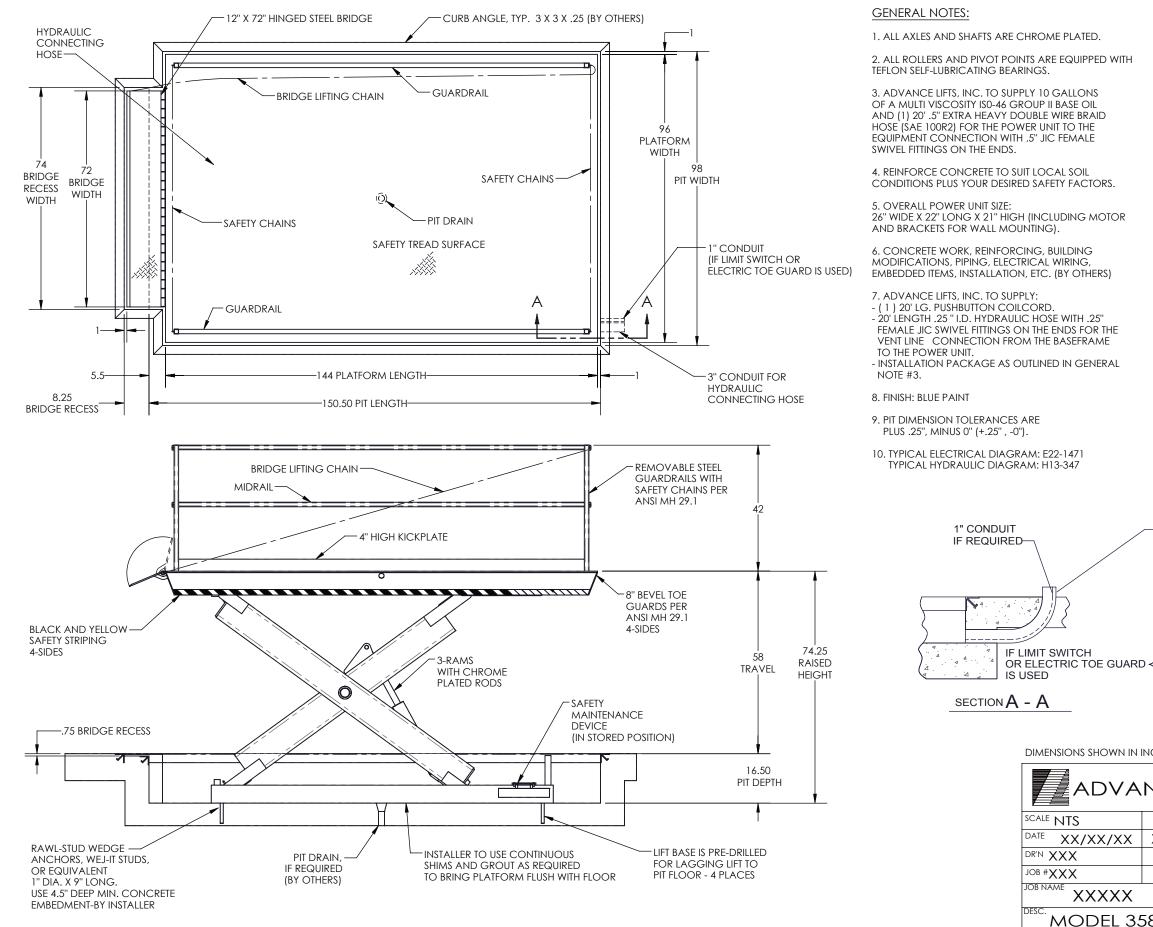

**SPECIFICATIONS:** 

CAPACITY : 16,000 LBS MAX. LIFTING CAPACITY 12,800 LBS MAX. AXLE CAPACITY ENDS 11,200 LBS MAX. AXLE CAPACITY SIDES

PLATFORM : 96" WIDE X 144" LONG SAFETY TREAD DECK REMOVABLE STEEL GUARDRAILS 12" LONG X 72" WIDE HINGED STEEL BRIDGE ALL WITH CHAINS BEVEL TOE GUARDS SAFETY STRIPING

SPEED: 10 FPM

TRAVEL: 58" (FROM A 16.25" LOWERED HEIGHT)

LOWERED HEIGHT: 16 1/4"

POWER UNIT : 7 1/2 HP MOTOR 230V 60 Hz 3PH (REMOTE FROM LIFT)

CONTROL: UP-DOWN WEATHER-PROOF PUSHBUTTON STATION, PENDANT TYPE NEMA 1, 3, 3R, 4, 4X.

IN NEMA 12 ENCLOSURE : MAGNETIC STARTER,W/ OVERLOAD 230V TO 24 V CONTROL TRANSFORMER

APPROXIMATE SHIPPING WEIGHT: 7,200 LBS

- RUN 1" CONDUIT & 3" CONDUIT WITH MIN. 14.5" RAD. BEND FROM POWER UNIT LOCATION TO PIT.

INSTALLER TO RUN 0.5" HYDRAULIC (2-WIRE) HOSE OR STAINLESS STEEL TUBING THRU 3" CONDUIT FROM POWER UNIT TO LIFT BASE.

 $\mathsf{RD} \left\{ \begin{array}{l} \mathsf{ELECT. CONTR. TO RUN TRAVELLING} \\ \mathsf{ELECT. CORD THRU 1" CONDUIT} \\ \mathsf{TO JUNCTION BOX ON THE LIFT BASE.} \end{array} \right.$ 

DIMENSIONS SHOWN IN INCHES AND WEIGHTS SHOWN IN POUNDS UNLESS OTHERWISE NOTED

|                                                                                                                        | NI | Advance Lifts, Inc. | e:630- | 584-9881 |
|------------------------------------------------------------------------------------------------------------------------|----|---------------------|--------|----------|
| Advance Liffs, Inc.<br>ADVANCE LIFTS 701 S. Kirk Road Phone : 630-584-9881<br>St. Charles, IL 60174 Fax : 630-584-6837 |    |                     |        |          |
| <sup>e</sup> NTS                                                                                                       |    | REVISIONS           | BY     | DATE     |
| XX/XX/XX                                                                                                               | Х  | X                   | Х      | Х        |
| XXX                                                                                                                    |    |                     |        |          |
| #XXX                                                                                                                   |    |                     |        |          |
| IAME XXXXX                                                                                                             |    |                     |        |          |
| MODEL 3580 DOCKLIFT                                                                                                    |    |                     |        | REV.     |