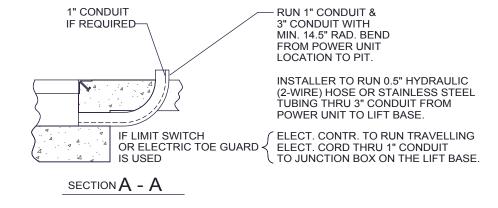

## **GENERAL NOTES:**

- 1. ALL AXLES AND SHAFTS ARE CHROME PLATED.
- 2. ALL ROLLERS AND PIVOT POINTS ARE EQUIPPED WITH TEFLON SELF-LUBRICATING BEARINGS.
- 3. ADVANCE LIFTS, INC. TO SUPPLY 10 GALLONS OF A MULTI VISCOSITY ISO-46 GROUP II BASE OIL AND (1) 20'.5" EXTRA HEAVY DOUBLE WIRE BRAID HOSE (SAE 100R2) FOR THE POWER UNIT TO THE EQUIPMENT CONNECTION WITH .5" JIC FEMALE SWIVEL FITTINGS ON THE ENDS.
- 4. REINFORCE CONCRETE TO SUIT LOCAL SOIL CONDITIONS PLUS YOUR DESIRED SAFETY FACTORS.
- 5. OVERALL POWER UNIT SIZE: 26" WIDE X 22" LONG X 21" HIGH (INCLUDING MOTOR AND BRACKETS FOR WALL MOUNTING).
- 6. CONCRETE WORK, REINFORCING, BUILDING MODIFICATIONS, PIPING, ELECTRICAL WIRING, EMBEDDED ITEMS, INSTALLATION, ETC. (BY OTHERS)
- 7. ADVANCE LIFTS, INC. TO SUPPLY:
   (1) 20' LG. PUSHBUTTON COILCORD.
- 20' LENGTH .25 " I.D. HYDRAULIC HOSE WITH .25" FEMALE JIC SWIVEL FITTINGS ON THE ENDS FOR THE VENT LINE CONNECTION FROM THE BASEFRAME TO THE POWER UNIT.
- INSTALLATION PACKAGE AS OUTLINED IN GENERAL NOTE #3.
- 8. FINISH: BLUE PAINT
- 9. PIT DIMENSION TOLERANCES ARE PLUS .25", MINUS 0" (+.25", -0").
- 10. TYPICAL ELECTRICAL DIAGRAM: E22-1471 TYPICAL HYDRAULIC DIAGRAM: H13-347