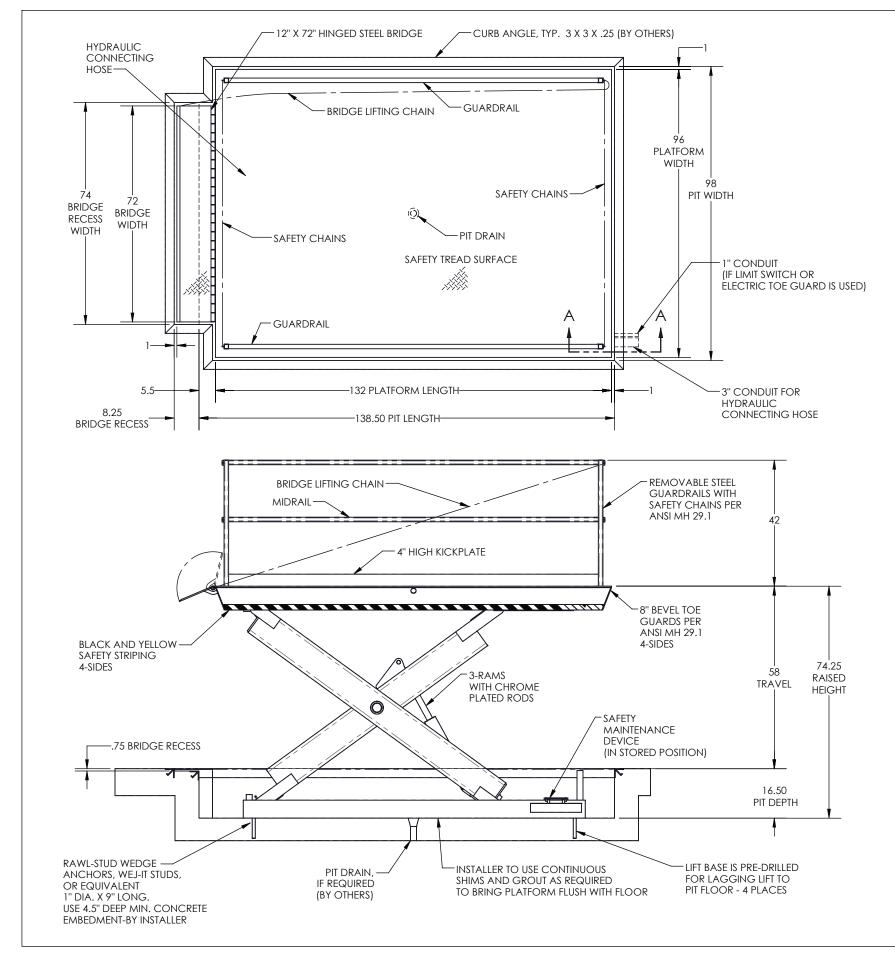

## **GENERAL NOTES:**

- 1. ALL AXLES AND SHAFTS ARE CHROME PLATED.
- 2. ALL ROLLERS AND PIVOT POINTS ARE EQUIPPED WITH TEFLON SELF-LUBRICATING BEARINGS.
- 3. ADVANCE LIFTS, INC. TO SUPPLY 10 GALLONS OF A MULTI VISCOSITY ISO-46 GROUP II BASE OIL AND (1) 20'.5" EXTRA HEAVY DOUBLE WIRE BRAID HOSE (SAE 100R2) FOR THE POWER UNIT TO THE EQUIPMENT CONNECTION WITH .5" JIC FEMALE SWIVEL FITTINGS ON THE ENDS.
- 4. REINFORCE CONCRETE TO SUIT LOCAL SOIL CONDITIONS PLUS YOUR DESIRED SAFETY FACTORS.
- 5. OVERALL POWER UNIT SIZE: 26" WIDE X 22" LONG X 21" HIGH (INCLUDING MOTOR AND BRACKETS FOR WALL MOUNTING).
- 6. CONCRETE WORK, REINFORCING, BUILDING MODIFICATIONS, PIPING, ELECTRICAL WIRING, EMBEDDED ITEMS, INSTALLATION, ETC. (BY OTHERS)
- 7. ADVANCE LIFTS, INC. TO SUPPLY:
   (1) 20' LG. PUSHBUTTON COILCORD.
- 20' LENGTH .25 " I.D. HYDRAULIC HOSE WITH .25" FEMALE JIC SWIVEL FITTINGS ON THE ENDS FOR THE VENT LINE CONNECTION FROM THE BASEFRAME TO THE POWER UNIT.
- INSTALLATION PACKAGE AS OUTLINED IN GENERAL NOTE #3.
- 8. FINISH: BLUE PAINT
- 9. PIT DIMENSION TOLERANCES ARE PLUS .25", MINUS 0" (+.25", -0").
- 10. TYPICAL ELECTRICAL DIAGRAM: E22-1471 TYPICAL HYDRAULIC DIAGRAM: H13-347

## SPECIFICATIONS:

CAPACITY: 16,000 LBS MAX. LIFTING CAPACITY
12,800 LBS MAX. AXLE CAPACITY ENDS
11,200 LBS MAX. AXLE CAPACITY SIDES

PLATFORM: 96" WIDE X 132" LONG SAFETY TREAD DECK REMOVABLE STEEL GUARDRAILS 12" LONG X 72" WIDE HINGED STEEL BRIDGE

ALL WITH CHAINS BEVEL TOE GUARDS SAFETY STRIPING

SPEED: 10 FPM

TRAVEL: 58" (FROM A 16.25" LOWERED HEIGHT)

LOWERED HEIGHT: 16 1/4"

POWER UNIT: 7 1/2 HP MOTOR 230V 60 Hz 3PH (REMOTE FROM LIFT)

CONTROL: UP-DOWN WEATHER-PROOF PUSHBUTTON STATION, PENDANT TYPE NEMA 1, 3, 3R, 4, 4X.

IN NEMA 12 ENCLOSURE : MAGNETIC STARTER,W/ OVERLOAD 230V TO 24 V CONTROL TRANSFORMER

APPROXIMATE SHIPPING WEIGHT: 6,900 LBS

DIMENSIONS SHOWN IN INCHES AND WEIGHTS SHOWN IN POUNDS UNLESS OTHERWISE NOTED

| ADVANCE LIFTS Advance Lifts, Inc.  Advance Lifts, Inc.  Phone: 630-584-988 St. Charles, IL 60174 Fax: 630-584-683 |     |           |    |    |      |
|-------------------------------------------------------------------------------------------------------------------|-----|-----------|----|----|------|
| SCALE NTS                                                                                                         |     | REVISIONS |    | BY | DATE |
| DATE XX/XX/XX                                                                                                     | Х   | X         |    | Х  | X    |
| DR'N XXX                                                                                                          |     |           |    |    |      |
| JOB #XXX                                                                                                          |     |           |    |    |      |
| JOB NAME XXXXX                                                                                                    |     |           |    |    | •    |
| MODEL 35                                                                                                          | 570 | DOCKLIFT  | B- |    | REV. |