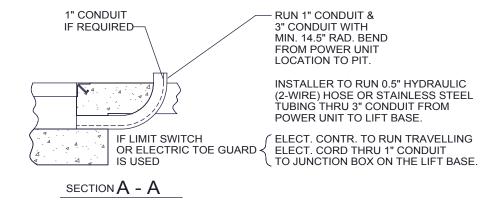

**EMBEDMENT-BY INSTALLER** 

## **GENERAL NOTES:**

- 1. ALL AXLES AND SHAFTS ARE CHROME PLATED.
- 2. ALL ROLLERS AND PIVOT POINTS ARE EQUIPPED WITH TEFLON SELF-LUBRICATING BEARINGS.
- 3. ADVANCE LIFTS, INC. TO SUPPLY 10 GALLONS OF A MULTI VISCOSITY ISO-46 GROUP II BASE OIL AND (1) 20'.5" EXTRA HEAVY DOUBLE WIRE BRAID HOSE (SAE 100R2) FOR THE POWER UNIT TO THE EQUIPMENT CONNECTION WITH .5" JIC FEMALE SWIVEL FITTINGS ON THE ENDS.
- 4. REINFORCE CONCRETE TO SUIT LOCAL SOIL CONDITIONS PLUS YOUR DESIRED SAFETY FACTORS.
- 5. OVERALL POWER UNIT SIZE: 26" WIDE X 22" LONG X 21" HIGH (INCLUDING MOTOR AND BRACKETS FOR WALL MOUNTING).
- 6. CONCRETE WORK, REINFORCING, BUILDING MODIFICATIONS, PIPING, ELECTRICAL WIRING, EMBEDDED ITEMS, INSTALLATION, ETC. (BY OTHERS)
- 7. ADVANCE LIFTS, INC. TO SUPPLY:
   (1) 20' LG. PUSHBUTTON COILCORD.
- 20' LENGTH .25" I.D. HYDRAULIC HOSE WITH .25" FEMALE JIC SWIVEL FITTINGS ON THE ENDS FOR THE VENT LINE CONNECTION FROM THE BASEFRAME TO THE POWER UNIT.
- INSTALLATION PACKAGE AS OUTLINED IN GENERAL NOTE #3.
- 8. FINISH: BLUE PAINT
- 9. PIT DIMENSION TOLERANCES ARE PLUS .25", MINUS 0" (+.25", -0").
- 10. TYPICAL ELECTRICAL DIAGRAM: E22-1471 TYPICAL HYDRAULIC DIAGRAM: H13-347