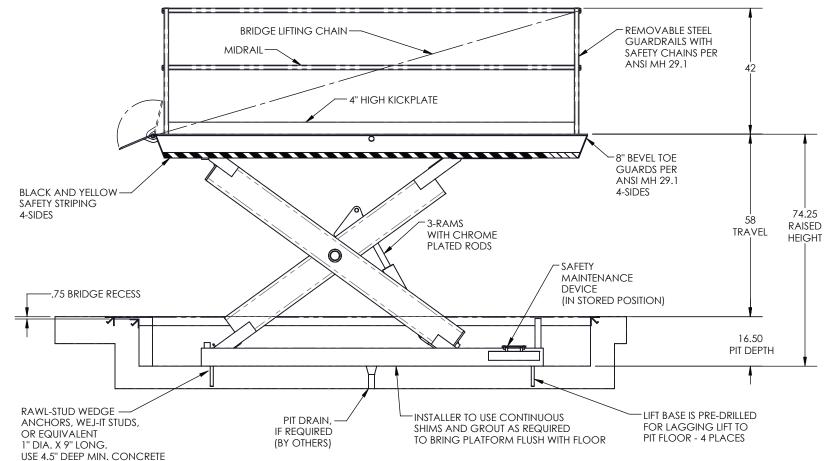

## SPECIFICATIONS:

CAPACITY: 16,000 LBS MAX. LIFTING CAPACITY
12,800 LBS MAX. AXLE CAPACITY ENDS
11,200 LBS MAX. AXLE CAPACITY SIDES

PLATFORM: 84" WIDE X 144" LONG SAFETY TREAD DECK REMOVABLE STEEL GUARDRAILS 12" LONG X 72" WIDE HINGED STEEL BRIDGE

ALL WITH CHAINS BEVEL TOE GUARDS SAFETY STRIPING

SPEED: 10 FPM

TRAVEL: 58" (FROM A 16.25" LOWERED HEIGHT)

LOWERED HEIGHT: 16 1/4"

POWER UNIT: 7 1/2 HP MOTOR 230V 60 Hz 3PH (REMOTE FROM LIFT)

CONTROL: UP-DOWN WEATHER-PROOF PUSHBUTTON STATION, PENDANT TYPE NEMA 1, 3, 3R, 4, 4X.

IN NEMA 12 ENCLOSURE : MAGNETIC STARTER, W/ OVERLOAD

230V TO 24 V CONTROL TRANSFORMER

APPROXIMATE SHIPPING WEIGHT: 6,600 LBS

DIMENSIONS SHOWN IN INCHES AND WEIGHTS SHOWN IN POUNDS UNLESS OTHERWISE NOTED

| ADVANCE LIFTS 701 S. Kirk Road Phone: 630-584-9881 St. Charles, IL 60174 Fax: 630-584-6837 |                 |    |      |
|--------------------------------------------------------------------------------------------|-----------------|----|------|
| SCALE NTS                                                                                  | REVISIONS       | BY | DATE |
| DATE XX/XX/XX                                                                              | XX              | X  | X    |
| DR'N XXX                                                                                   |                 |    |      |
| JOB #XXX                                                                                   |                 |    |      |
| JOB NAME XXXXX                                                                             |                 | •  |      |
| MODEL 35                                                                                   | 550 DOCKLIFT B- |    | REV. |