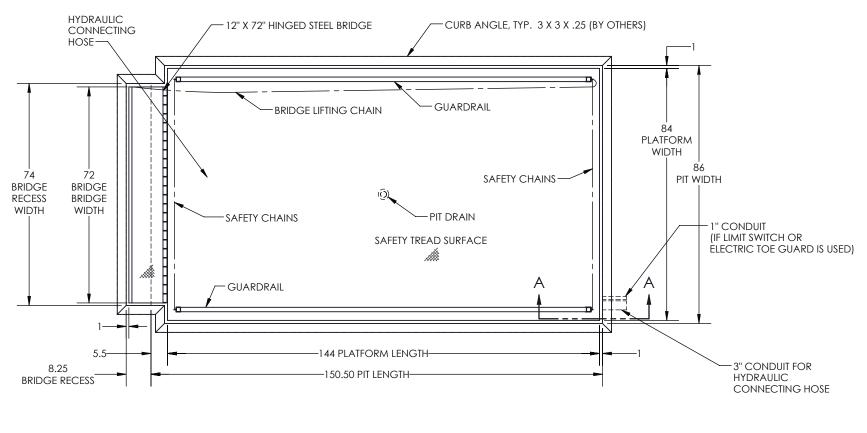

## SPECIFICATIONS:

CAPACITY: 16,000 LBS MAX. LIFTING CAPACITY
12,800 LBS MAX. AXLE CAPACITY ENDS
11,200 LBS MAX. AXLE CAPACITY SIDES

PLATFORM: 84" WIDE X 144" LONG SAFETY TREAD DECK REMOVABLE STEEL GUARDRAILS 12" LONG X 72" WIDE HINGED STEEL BRIDGE

ALL WITH CHAINS BEVEL TOE GUARDS SAFETY STRIPING

SPEED: 10 FPM

TRAVEL: 58" (FROM A 16.25" LOWERED HEIGHT)

LOWERED HEIGHT: 16 1/4"

POWER UNIT: 7 1/2 HP MOTOR 230V 60 Hz 3PH (REMOTE FROM LIFT)

CONTROL: UP-DOWN WEATHER-PROOF PUSHBUTTON STATION, PENDANT TYPE NEMA 1, 3, 3R, 4, 4X.