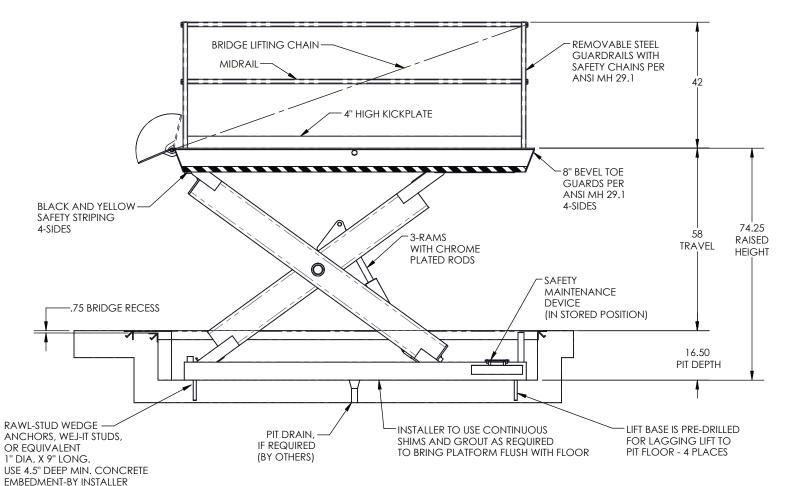

## SPECIFICATIONS:

CAPACITY: 16,000 LBS MAX. LIFTING CAPACITY
12,800 LBS MAX. AXLE CAPACITY ENDS
11,200 LBS MAX. AXLE CAPACITY SIDES

PLATFORM: 84" WIDE X 120" LONG SAFETY TREAD DECK REMOVABLE STEEL GUARDRAILS 12" LONG X 72" WIDE HINGED STEEL BRIDGE

ALL WITH CHAINS BEVEL TOE GUARDS SAFETY STRIPING

SPEED: 10 FPM

TRAVEL: 58" (FROM A 16.25" LOWERED HEIGHT)

LOWERED HEIGHT: 16 1/4"

POWER UNIT: 7 1/2 HP MOTOR 230V 60 Hz 3PH (REMOTE FROM LIFT)

CONTROL: UP-DOWN WEATHER-PROOF PUSHBUTTON STATION, PENDANT TYPE NEMA 1, 3, 3R, 4, 4X.

IN NEMA 12 ENCLOSURE : MAGNETIC STARTER,W/ OVERLOAD 230V TO 24 V CONTROL TRANSFORMER

APPROXIMATE SHIPPING WEIGHT: 6,100 LBS

DIMENSIONS SHOWN IN INCHES AND WEIGHTS SHOWN IN POUNDS UNLESS OTHERWISE NOTED

| ADVANCE LIFTS 701 S. Kirk Road Phone: 630-584-9881 St. Charles, IL 60174 Fax: 630-584-6837 |                 |    |      |
|--------------------------------------------------------------------------------------------|-----------------|----|------|
| SCALE NTS                                                                                  | REVISIONS       | BY | DATE |
| DATE XX/XX/XX                                                                              | XX              | X  | X    |
| DR'N XXX                                                                                   |                 |    |      |
| JOB #XXX                                                                                   |                 |    |      |
| JOB NAME XXXXX                                                                             |                 |    |      |
| MODEL 35                                                                                   | 530 DOCKLIFT B- |    | REV. |