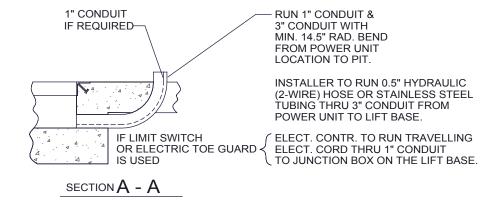

## **GENERAL NOTES:**

- 1. ALL AXLES AND SHAFTS ARE CHROME PLATED.
- 2. ALL ROLLERS AND PIVOT POINTS ARE EQUIPPED WITH TEFLON SELF-LUBRICATING BEARINGS.
- 3. ADVANCE LIFTS, INC. TO SUPPLY 10 GALLONS OF A MULTI VISCOSITY ISO-46 GROUP II BASE OIL AND (1) 20'.5" EXTRA HEAVY DOUBLE WIRE BRAID HOSE (SAE 100R2) FOR THE POWER UNIT TO THE EQUIPMENT CONNECTION WITH .5" JIC FEMALE SWIVEL FITTINGS ON THE ENDS.
- 4. REINFORCE CONCRETE TO SUIT LOCAL SOIL CONDITIONS PLUS YOUR DESIRED SAFETY FACTORS.
- 5. OVERALL POWER UNIT SIZE: 26" WIDE X 22" LONG X 21" HIGH (INCLUDING MOTOR AND BRACKETS FOR WALL MOUNTING).
- 6. CONCRETE WORK, REINFORCING, BUILDING MODIFICATIONS, PIPING, ELECTRICAL WIRING, EMBEDDED ITEMS, INSTALLATION, ETC. (BY OTHERS)
- 7. ADVANCE LIFTS, INC. TO SUPPLY:
- (1) 20' LG. PUSHBUTTON COILCORD.
   20' LENGTH .25" I.D. HYDRAULIC HOSE WITH .25"
  FEMALE JIC SWIVEL FITTINGS ON THE ENDS FOR THE
  VENT LINE CONNECTION FROM THE BASEFRAME
  TO THE POWER UNIT.
- INSTALLATION PACKAGE AS OUTLINED IN GENERAL NOTE #3.
- 8. FINISH: BLUE PAINT
- 9. PIT DIMENSION TOLERANCES ARE PLUS .25", MINUS 0" (+.25", -0").
- 10. TYPICAL ELECTRICAL DIAGRAM: E22-1471 TYPICAL HYDRAULIC DIAGRAM: H13-347