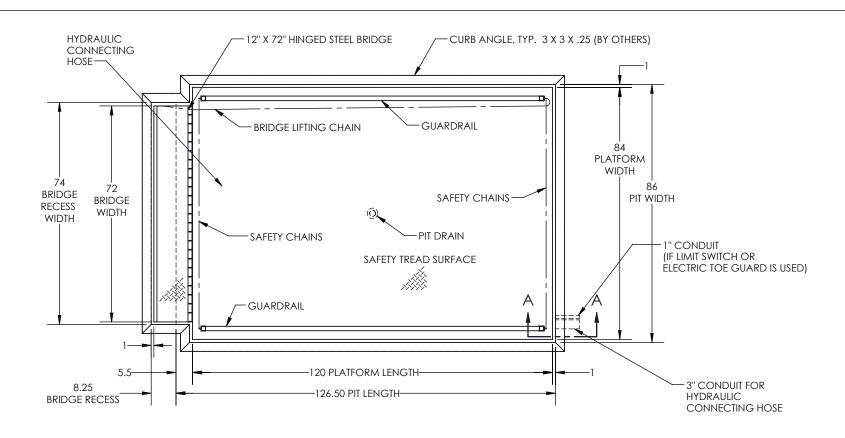

## SPECIFICATIONS:

CAPACITY: 16,000 LBS MAX. LIFTING CAPACITY
12,800 LBS MAX. AXLE CAPACITY ENDS
11,200 LBS MAX. AXLE CAPACITY SIDES

PLATFORM: 84" WIDE X 120" LONG SAFETY TREAD DECK REMOVABLE STEEL GUARDRAILS 12" LONG X 72" WIDE HINGED STEEL BRIDGE

ALL WITH CHAINS BEVEL TOE GUARDS SAFETY STRIPING

SPEED: 10 FPM

TRAVEL: 58" (FROM A 16.25" LOWERED HEIGHT)

LOWERED HEIGHT: 16 1/4"

POWER UNIT: 7 1/2 HP MOTOR 230V 60 Hz 3PH (REMOTE FROM LIFT)

CONTROL: UP-DOWN WEATHER-PROOF PUSHBUTTON STATION, PENDANT TYPE NEMA 1, 3, 3R, 4, 4X.