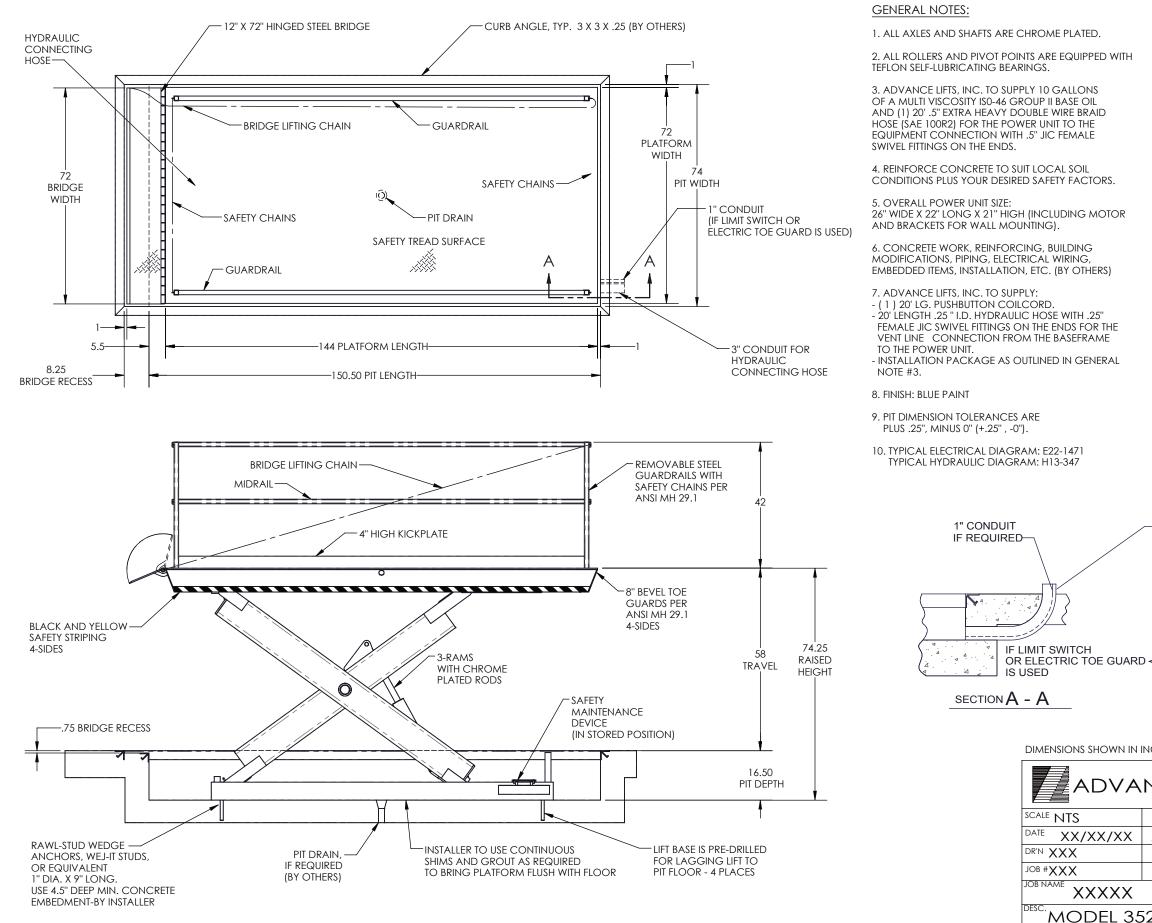

**SPECIFICATIONS:** 

CAPACITY : 16,000 LBS MAX. LIFTING CAPACITY 12,800 LBS MAX. AXLE CAPACITY ENDS 11,200 LBS MAX. AXLE CAPACITY SIDES

PLATFORM : 72" WIDE X 144" LONG SAFETY TREAD DECK REMOVABLE STEEL GUARDRAILS 12" LONG X 72" WIDE HINGED STEEL BRIDGE ALL WITH CHAINS BEVEL TOE GUARDS SAFETY STRIPING

SPEED: 10 FPM

TRAVEL: 58" (FROM A 16.25" LOWERED HEIGHT)

LOWERED HEIGHT: 16 1/4"

POWER UNIT : 7 1/2 HP MOTOR 230V 60 Hz 3PH (REMOTE FROM LIFT)

CONTROL: UP-DOWN WEATHER-PROOF PUSHBUTTON STATION, PENDANT TYPE NEMA 1, 3, 3R, 4, 4X.

IN NEMA 12 ENCLOSURE : MAGNETIC STARTER,W/ OVERLOAD 230V TO 24 V CONTROL TRANSFORMER

APPROXIMATE SHIPPING WEIGHT: 6,200 LBS

- RUN 1" CONDUIT & 3" CONDUIT WITH MIN. 14.5" RAD. BEND FROM POWER UNIT LOCATION TO PIT.

INSTALLER TO RUN 0.5" HYDRAULIC (2-WIRE) HOSE OR STAINLESS STEEL TUBING THRU 3" CONDUIT FROM POWER UNIT TO LIFT BASE.

 $\mathsf{RD} \left\{ \begin{array}{l} \mathsf{ELECT. CONTR. TO RUN TRAVELLING} \\ \mathsf{ELECT. CORD THRU 1" CONDUIT} \\ \mathsf{TO JUNCTION BOX ON THE LIFT BASE.} \end{array} \right.$ 