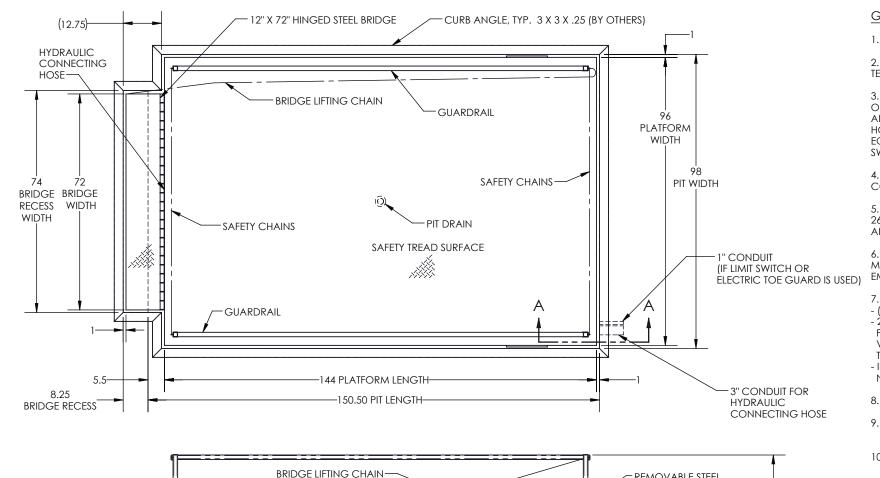

## SPECIFICATIONS:

CAPACITY: 12,000 LBS MAX. LIFTING CAPACITY
9,600 LBS MAX. AXLE CAPACITY ENDS
8,400 LBS MAX. AXLE CAPACITY SIDES

PLATFORM: 96" WIDE X 144" LONG SAFETY TREAD DECK REMOVABLE STEEL GUARDRAILS 12" LONG X 72" WIDE HINGED STEEL BRIDGE ALL WITH CHAINS BEVEL TOE GUARDS SAFETY STRIPING

**RAISED** 

HEIGHT

**TRAVEL** 

15.25

PIT DEPTH

REMOVABLE STEEL GUARDRAILS WITH

SAFETY CHAINS PER ANSI MH 29.1

8" BEVEL TOE

(BY OTHERS)

MIDRAIL

BLACK AND YELLOW-

-.75 BRIDGE RECESS

SAFETY STRIPING

RAWL-STUD WEDGE

OR EQUIVALENT

1" DIA. X 9" LONG.