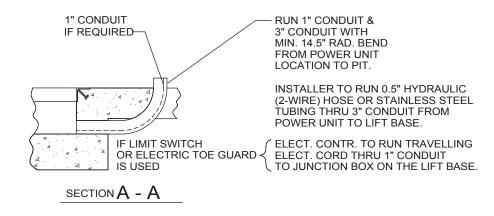

ANCHORS, WEJ-IT STUDS,

**EMBEDMENT-BY INSTALLER** 

USE 4.5" DEEP MIN. CONCRETE

4-SIDES

**GUARDS PER** 

ANSI MH 29.1

LIFT BASE IS PRE-DRILLED

FOR LAGGING LIFT TO

PIT FLOOR - 4 PLACES

4-SIDES

MAINTENANCE DEVICE

(IN STORED POSITION)