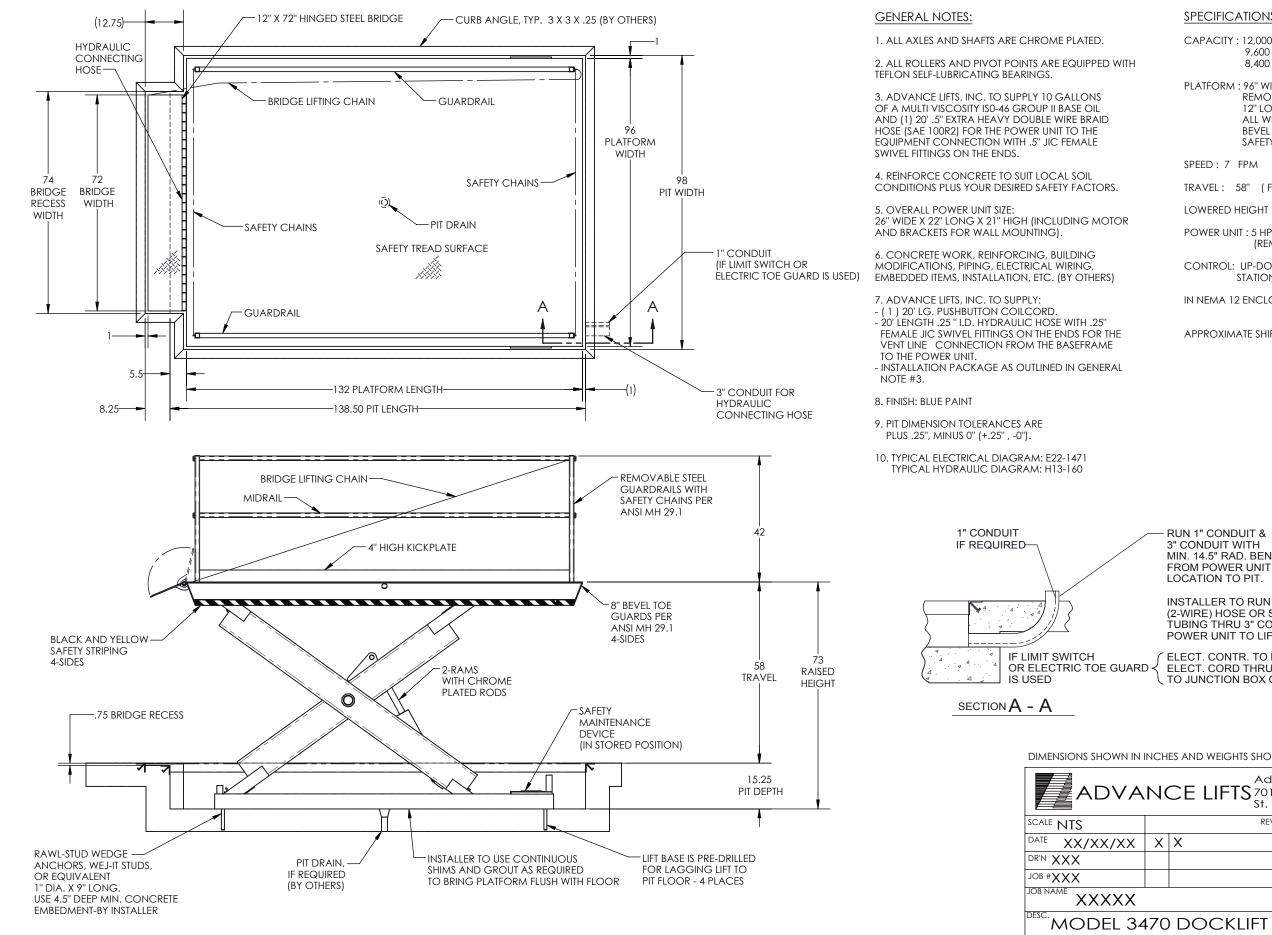

SPECIFICATIONS:

CAPACITY: 12,000 LBS MAX. LIFTING CAPACITY 9,600 LBS MAX. AXLE CAPACITY ENDS 8,400 LBS MAX. AXLE CAPACITY SIDES

PLATFORM : 96" WIDE X 132" LONG SAFETY TREAD DECK REMOVABLE STEEL GUARDRAILS 12" LONG X 72" WIDE HINGED STEEL BRIDGE ALL WITH CHAINS BEVEL TOE GUARDS SAFETY STRIPING

SPEED: 7 FPM

TRAVEL: 58" (FROM A 15" LOWERED HEIGHT)

LOWERED HEIGHT: 15"

POWER UNIT : 5 HP MOTOR 230V 60 Hz 3PH (REMOTE FROM LIFT)

CONTROL: UP-DOWN WEATHER-PROOF PUSHBUTTON STATION, PENDANT TYPE NEMA 1, 3, 3R, 4, 4X.

IN NEMA 12 ENCLOSURE : MAGNETIC STARTER, W/ OVERLOAD 230V TO 24 V CONTROL TRANSFORMER

APPROXIMATE SHIPPING WEIGHT: 6000 LBS

RUN 1" CONDUIT & 3" CONDUIT WITH MIN. 14.5" RAD. BEND FROM POWER UNIT LOCATION TO PIT.

INSTALLER TO RUN 0.5" HYDRAULIC (2-WIRE) HOSE OR STAINLESS STEEL TUBING THRU 3" CONDUIT FROM POWER UNIT TO LIFT BASE.

ELECT. CONTR. TO RUN TRAVELLING ELECT. CORD THRU 1" CONDUIT TO JUNCTION BOX ON THE LIFT BASE.

DIMENSIONS SHOWN IN INCHES AND WEIGHTS SHOWN IN POUNDS UNLESS OTHERWISE NOTED

| Advance Lifts, Inc.<br>ANCE LIFTS 701 S. Kirk Road Phone : 630-584-9881<br>St. Charles, IL 60174 Fax : 630-584-6837 |   |           |    |      |
|---------------------------------------------------------------------------------------------------------------------|---|-----------|----|------|
|                                                                                                                     |   | REVISIONS | BY | DATE |
| (                                                                                                                   | Х | Х         | Х  | Х    |
|                                                                                                                     |   |           |    |      |
|                                                                                                                     |   |           |    |      |
| Č.                                                                                                                  |   |           |    |      |
| B470 DOCKLIFT B-                                                                                                    |   |           |    | REV. |