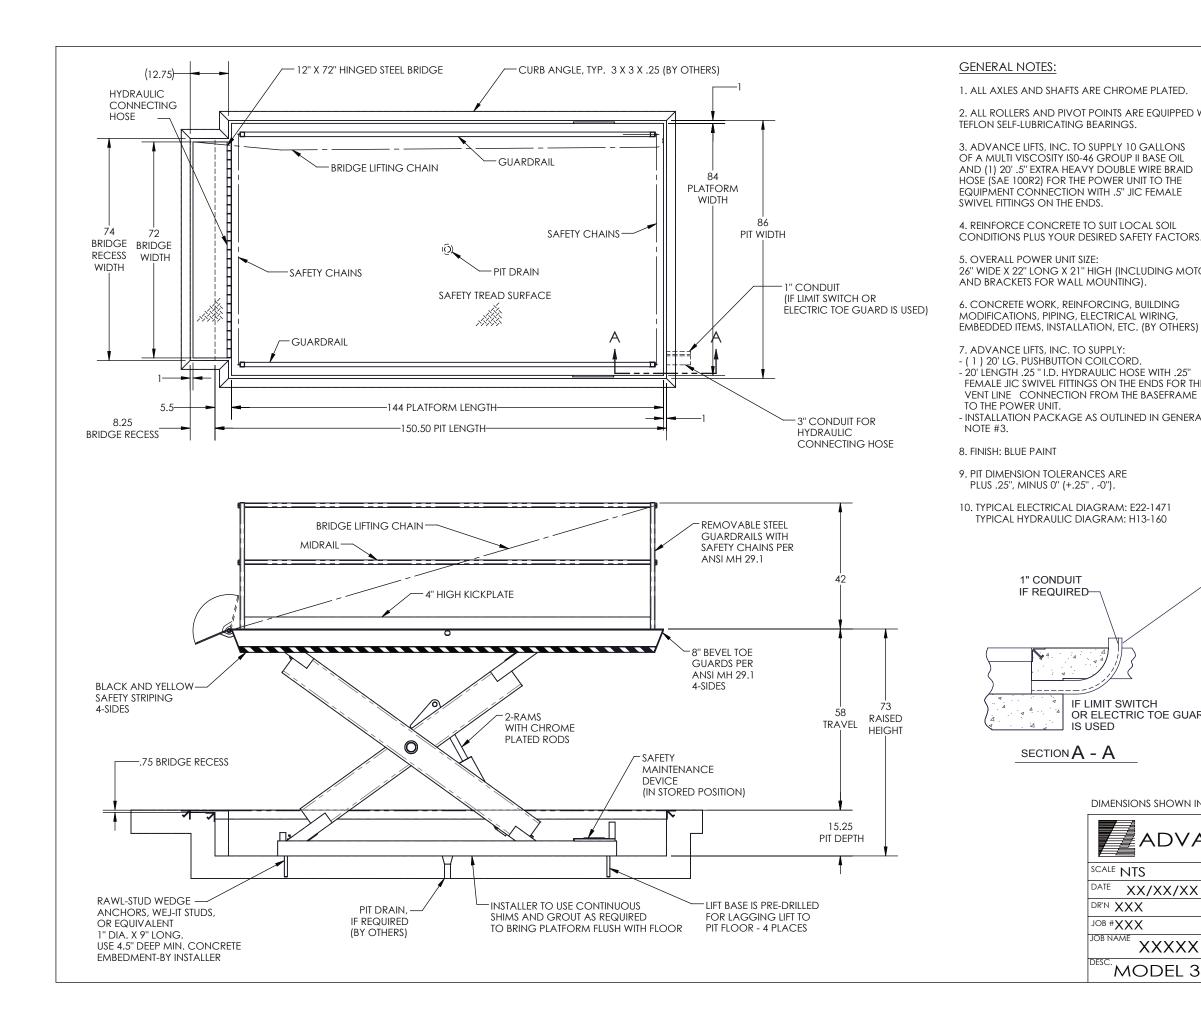

| WITH                                                                                                                           | SPECIFICATIONS:                                                                                                                                                         |    |      |
|--------------------------------------------------------------------------------------------------------------------------------|-------------------------------------------------------------------------------------------------------------------------------------------------------------------------|----|------|
|                                                                                                                                | CAPACITY : 12,000 LBS MAX. LIFTING CAPACITY<br>9,600 LBS MAX. AXLE CAPACITY EN<br>8,400 LBS MAX. AXLE CAPACITY SIL                                                      |    |      |
|                                                                                                                                | PLATFORM : 84" WIDE X 144" LONG SAFETY TREA<br>REMOVABLE STEEL GUARDRAILS<br>12" LONG X 72" WIDE HINGED STEEL<br>ALL WITH CHAINS<br>BEVEL TOE GUARDS<br>SAFETY STRIPING |    |      |
|                                                                                                                                | SPEED: 7 FPM                                                                                                                                                            |    |      |
| S.                                                                                                                             | TRAVEL : 58" (FROM A 15" LOWERED HEIGHT)                                                                                                                                |    |      |
|                                                                                                                                | LOWERED HEIGHT : 15"                                                                                                                                                    |    |      |
| IOR<br>)                                                                                                                       | POWER UNIT : 5 HP MOTOR 230V 60 Hz 3PH<br>(REMOTE FROM LIFT)                                                                                                            |    |      |
|                                                                                                                                | CONTROL: UP-DOWN WEATHER-PROOF PUSHBU<br>STATION, PENDANT TYPE NEMA 1, 3, 3                                                                                             |    |      |
|                                                                                                                                | IN NEMA 12 ENCLOSURE : MAGNETIC STARTER,V<br>230V TO 24 V CONTRO                                                                                                        |    |      |
| HE                                                                                                                             | APPROXIMATE SHIPPING WEIGHT: 5,700 LBS                                                                                                                                  |    |      |
| AL                                                                                                                             |                                                                                                                                                                         |    |      |
|                                                                                                                                |                                                                                                                                                                         |    |      |
|                                                                                                                                |                                                                                                                                                                         |    |      |
|                                                                                                                                |                                                                                                                                                                         |    |      |
|                                                                                                                                |                                                                                                                                                                         |    |      |
|                                                                                                                                |                                                                                                                                                                         |    |      |
|                                                                                                                                |                                                                                                                                                                         |    |      |
| RUN 1" CONDUIT &<br>3" CONDUIT WITH<br>MIN. 14.5" RAD. BEND<br>FROM POWER UNIT<br>LOCATION TO PIT.                             |                                                                                                                                                                         |    |      |
| INSTALLER TO RUN 0.5" HYDRAULIC<br>(2-WIRE) HOSE OR STAINLESS STEEL<br>TUBING THRU 3" CONDUIT FROM<br>POWER UNIT TO LIFT BASE. |                                                                                                                                                                         |    |      |
| RD<br>{ ELECT. CONTR. TO RUN TRAVELLING<br>ELECT. CORD THRU 1" CONDUIT<br>TO JUNCTION BOX ON THE LIFT BASE.                    |                                                                                                                                                                         |    |      |
|                                                                                                                                |                                                                                                                                                                         |    |      |
|                                                                                                                                |                                                                                                                                                                         |    |      |
| N INCHES AND WEIGHTS SHOWN IN POUNDS UNLESS OTHERWISE NOTED                                                                    |                                                                                                                                                                         |    |      |
| ANCE LIFTS 701 S. Kirk Road Phone : 630-584-9881<br>St. Charles, IL 60174 Fax : 630-584-6837                                   |                                                                                                                                                                         |    |      |
|                                                                                                                                | REVISIONS                                                                                                                                                               | BY | DATE |
| ( X                                                                                                                            | X                                                                                                                                                                       | Х  | Х    |
|                                                                                                                                |                                                                                                                                                                         |    |      |
|                                                                                                                                |                                                                                                                                                                         |    | 1    |

MODEL 3450 DOCKLIFT