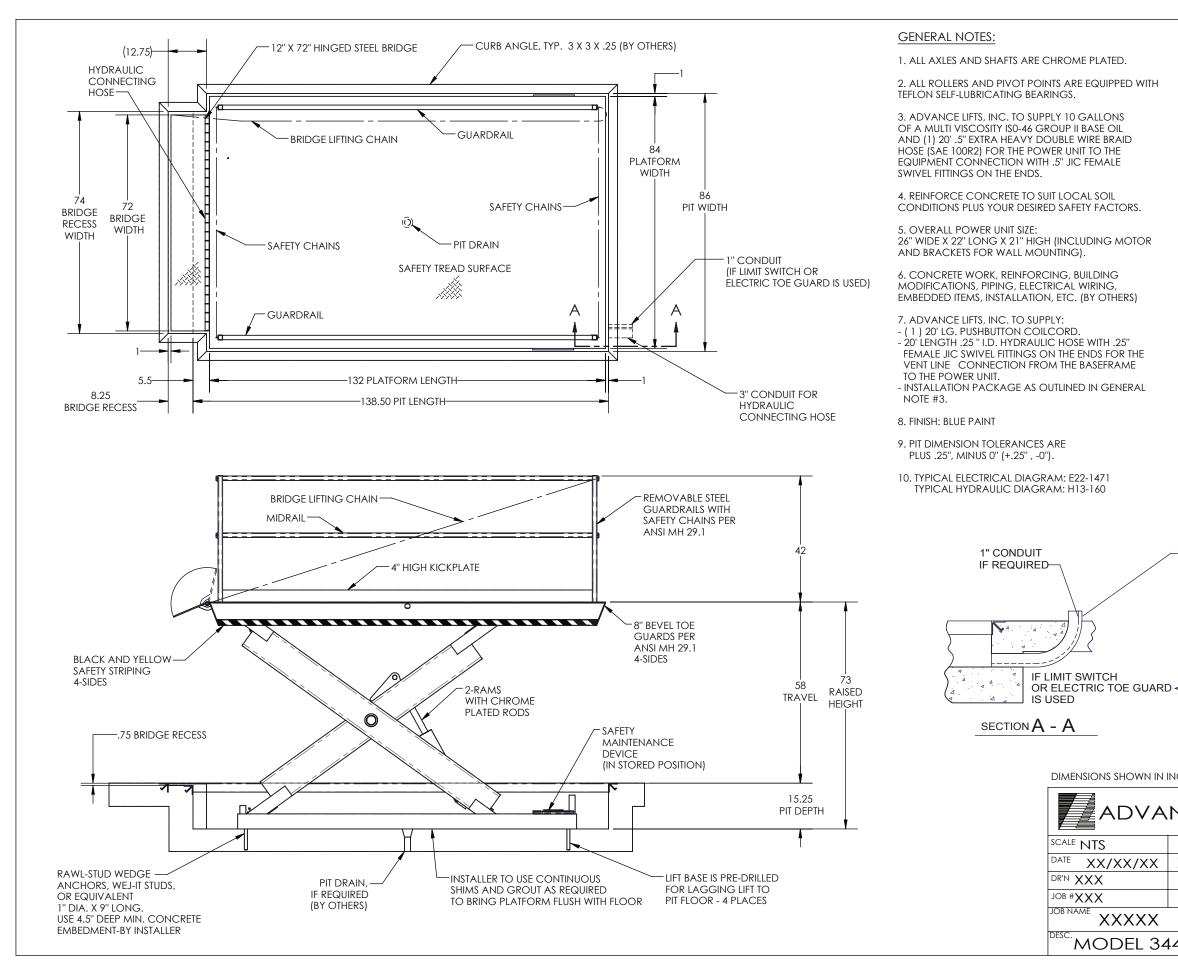

**SPECIFICATIONS:** 

CAPACITY : 12,000 LBS MAX. LIFTING CAPACITY 9,600 LBS MAX. AXLE CAPACITY ENDS 8,400 LBS MAX. AXLE CAPACITY SIDES

PLATFORM : 84" WIDE X 132" LONG SAFETY TREAD DECK REMOVABLE STEEL GUARDRAILS 12" LONG X 72" WIDE HINGED STEEL BRIDGE ALL WITH CHAINS BEVEL TOE GUARDS SAFETY STRIPING

SPEED: 7 FPM

TRAVEL: 58" (FROM A 15" LOWERED HEIGHT)

LOWERED HEIGHT: 15"

POWER UNIT : 5 HP MOTOR 230V 60 Hz 3PH (REMOTE FROM LIFT)

CONTROL: UP-DOWN WEATHER-PROOF PUSHBUTTON STATION, PENDANT TYPE NEMA 1, 3, 3R, 4, 4X.

IN NEMA 12 ENCLOSURE : MAGNETIC STARTER,W/ OVERLOAD 230V TO 24 V CONTROL TRANSFORMER

APPROXIMATE SHIPPING WEIGHT: 5,500 LBS

- RUN 1" CONDUIT & 3" CONDUIT WITH MIN. 14.5" RAD. BEND FROM POWER UNIT LOCATION TO PIT.

INSTALLER TO RUN 0.5" HYDRAULIC (2-WIRE) HOSE OR STAINLESS STEEL TUBING THRU 3" CONDUIT FROM POWER UNIT TO LIFT BASE.

 $\mathsf{RD} \left\{ \begin{array}{l} \mathsf{ELECT. CONTR. TO RUN TRAVELLING} \\ \mathsf{ELECT. CORD THRU 1" CONDUIT} \\ \mathsf{TO JUNCTION BOX ON THE LIFT BASE.} \end{array} \right.$ 