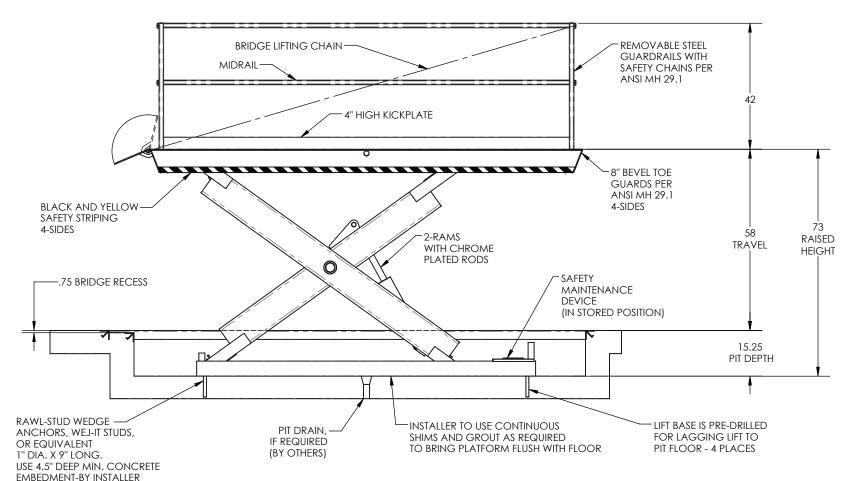

## SPECIFICATIONS:

CAPACITY: 12,000 LBS MAX. LIFTING CAPACITY
9,600 LBS MAX. AXLE CAPACITY ENDS
8,400 LBS MAX. AXLE CAPACITY SIDES

PLATFORM: 72" WIDE X 144" LONG SAFETY TREAD DECK REMOVABLE STEEL GUARDRAILS 12" LONG X 72" WIDE HINGED STEEL BRIDGE ALL WITH CHAINS BEVEL TOE GUARDS

SAFETY STRIPING
SPEED: 7 FPM

TRAVEL: 58" (FROM A 15" LOWERED HEIGHT)

LOWERED HEIGHT: 15"

POWER UNIT: 5 HP MOTOR 230V 60 Hz 3PH (REMOTE FROM LIFT)

CONTROL: UP-DOWN WEATHER-PROOF PUSHBUTTON STATION, PENDANT TYPE NEMA 1, 3, 3R, 4, 4X.

IN NEMA 12 ENCLOSURE : MAGNETIC STARTER,W/ OVERLOAD 230V TO 24 V CONTROL TRANSFORMER

APPROXIMATE SHIPPING WEIGHT: 5,300 LBS

DIMENSIONS SHOWN IN INCHES AND WEIGHTS SHOWN IN POUNDS UNLESS OTHERWISE NOTED

| ADVA                   | NCE | Advance Lifts, Inc. LIFTS 701 S. Kirk Road Phone St. Charles, IL 60174 Fax: | e : 630-8<br>630-8 | 584-9881<br>584-6837 |
|------------------------|-----|-----------------------------------------------------------------------------|--------------------|----------------------|
| SCALE NTS              |     | revisions                                                                   | BY                 | DATE                 |
| DATE XX/XX/XX          | XX  |                                                                             | X                  | X                    |
| DR'N XXX               |     |                                                                             |                    |                      |
| JOB #XXX               |     |                                                                             |                    |                      |
| JOB NAME XXXXX         |     |                                                                             |                    |                      |
| MODEL 3420 DOCKLIFT B- |     |                                                                             |                    | REV.                 |