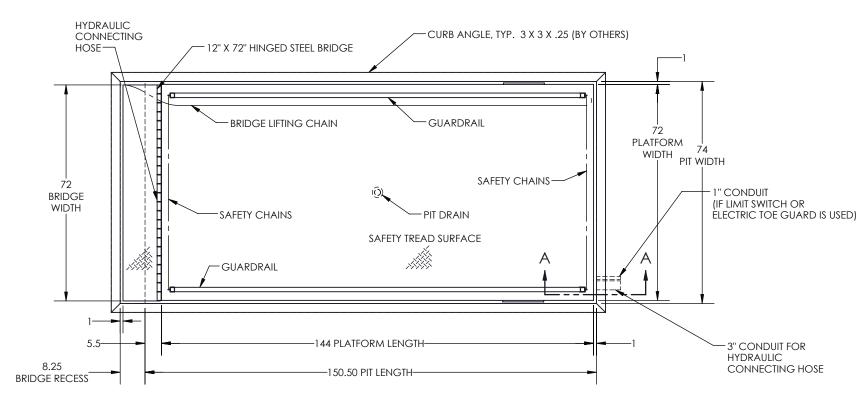

## SPECIFICATIONS:

CAPACITY: 12,000 LBS MAX. LIFTING CAPACITY
9,600 LBS MAX. AXLE CAPACITY ENDS
8,400 LBS MAX. AXLE CAPACITY SIDES

PLATFORM: 72" WIDE X 144" LONG SAFETY TREAD DECK REMOVABLE STEEL GUARDRAILS 12" LONG X 72" WIDE HINGED STEEL BRIDGE ALL WITH CHAINS BEVEL TOE GUARDS

SAFETY STRIPING
SPEED: 7 FPM

TRAVEL: 58" (FROM A 15" LOWERED HEIGHT)

LOWERED HEIGHT: 15"

POWER UNIT: 5 HP MOTOR 230V 60 Hz 3PH (REMOTE FROM LIFT)

CONTROL: UP-DOWN WEATHER-PROOF PUSHBUTTON STATION, PENDANT TYPE NEMA 1, 3, 3R, 4, 4X.