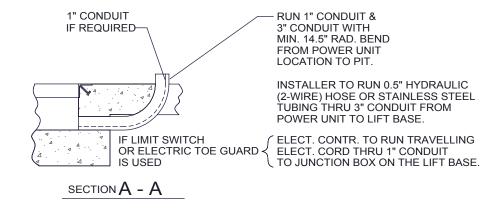

## **GENERAL NOTES:**

- 1. ALL AXLES AND SHAFTS ARE CHROME PLATED.
- 2. ALL ROLLERS AND PIVOT POINTS ARE EQUIPPED WITH TEFLON SELF-LUBRICATING BEARINGS.
- 3. ADVANCE LIFTS, INC. TO SUPPLY 10 GALLONS OF A MULTI VISCOSITY ISO-46 GROUP II BASE OIL AND (1) 20'.5" EXTRA HEAVY DOUBLE WIRE BRAID HOSE (SAE 100R2) FOR THE POWER UNIT TO THE EQUIPMENT CONNECTION WITH .5" JIC FEMALE SWIVEL FITTINGS ON THE ENDS.
- 4. REINFORCE CONCRETE TO SUIT LOCAL SOIL CONDITIONS PLUS YOUR DESIRED SAFETY FACTORS.
- 5. OVERALL POWER UNIT SIZE:
  26" WIDE X 22" LONG X 21" HIGH (INCLUDING MOTOR
  AND BRACKETS FOR WALL MOUNTING).
- 6. CONCRETE WORK, REINFORCING, BUILDING MODIFICATIONS, PIPING, ELECTRICAL WIRING, EMBEDDED ITEMS, INSTALLATION, ETC. (BY OTHERS)
- 7. ADVANCE LIFTS, INC. TO SUPPLY:
   (1) 20' LG. PUSHBUTTON COILCORD.
- 20' LENGTH .25" I.D. HYDRAULIC HOSE WITH .25" FEMALE JIC SWIVEL FITTINGS ON THE ENDS FOR THE VENT LINE CONNECTION FROM THE BASEFRAME TO THE POWER UNIT.
- INSTALLATION PACKAGE AS OUTLINED IN GENERAL NOTE #3.
- 8. FINISH: BLUE PAINT
- 9. PIT DIMENSION TOLERANCES ARE PLUS .25", MINUS 0" (+.25", -0").
- 10. TYPICAL ELECTRICAL DIAGRAM: E22-1471 TYPICAL HYDRAULIC DIAGRAM: H13-160