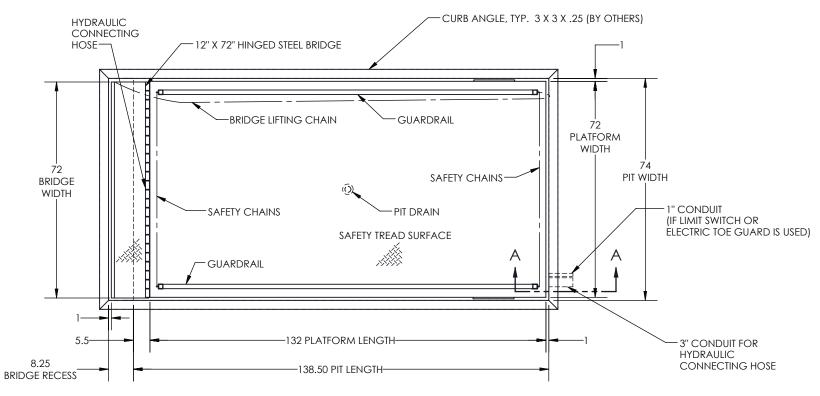

## SPECIFICATIONS:

CAPACITY: 12,000 LBS MAX, LIFTING CAPACITY
9,600 LBS MAX, AXLE CAPACITY ENDS
8,400 LBS MAX, AXLE CAPACITY SIDES

PLATFORM: 72" WIDE X 132" LONG SAFETY TREAD DECK REMOVABLE STEEL GUARDRAILS 12" LONG X 72" WIDE HINGED STEEL BRIDGE ALL WITH CHAINS BEVEL TOE GUARDS