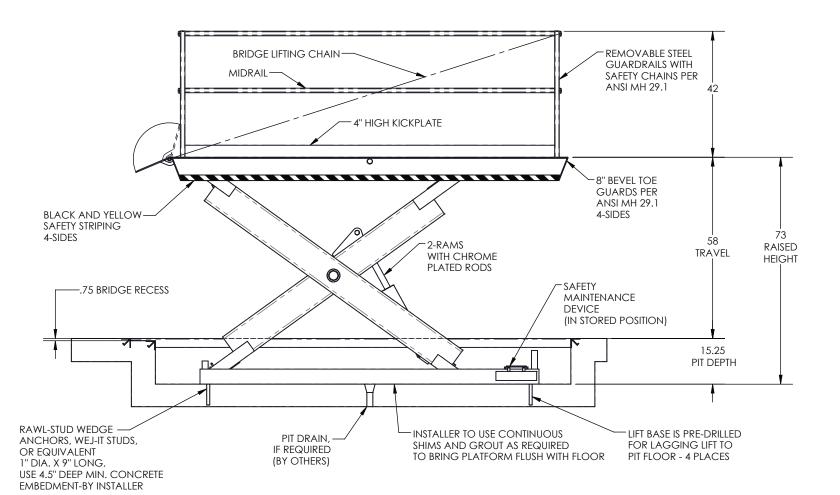

## SPECIFICATIONS:

CAPACITY: 12,000 LBS MAX, LIFTING CAPACITY
9,600 LBS MAX, AXLE CAPACITY ENDS
8,400 LBS MAX, AXLE CAPACITY SIDES

PLATFORM: 72" WIDE X 132" LONG SAFETY TREAD DECK REMOVABLE STEEL GUARDRAILS 12" LONG X 72" WIDE HINGED STEEL BRIDGE ALL WITH CHAINS BEVEL TOE GUARDS

SPEED: 7 FPM

TRAVEL: 58" (FROM A 15" LOWERED HEIGHT)

LOWERED HEIGHT: 15"

POWER UNIT: 5 HP MOTOR 230V 60 Hz 3PH (REMOTE FROM LIFT)

SAFETY STRIPING

CONTROL: UP-DOWN WEATHER-PROOF PUSHBUTTON STATION, PENDANT TYPE NEMA 1, 3, 3R, 4, 4X.