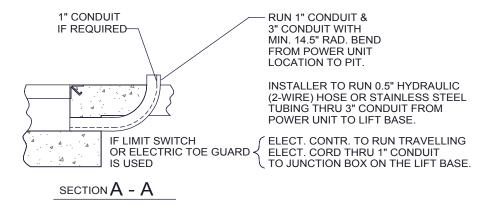

## **GENERAL NOTES:**

- 1. ALL AXLES AND SHAFTS ARE CHROME PLATED.
- 2. ALL ROLLERS AND PIVOT POINTS ARE EQUIPPED WITH TEFLON SELF-LUBRICATING BEARINGS.
- 3. ADVANCE LIFTS, INC. TO SUPPLY 10 GALLONS OF A MULTI VISCOSITY ISO-46 GROUP II BASE OIL AND (1) 20'.5" EXTRA HEAVY DOUBLE WIRE BRAID HOSE (SAE 100R2) FOR THE POWER UNIT TO THE EQUIPMENT CONNECTION WITH .5" JIC FEMALE SWIVEL FITTINGS ON THE ENDS.
- 4. REINFORCE CONCRETE TO SUIT LOCAL SOIL CONDITIONS PLUS YOUR DESIRED SAFETY FACTORS.
- 5. OVERALL POWER UNIT SIZE: 26" WIDE X 22" LONG X 21" HIGH (INCLUDING MOTOR AND BRACKETS FOR WALL MOUNTING).
- 6. CONCRETE WORK, REINFORCING, BUILDING MODIFICATIONS, PIPING, ELECTRICAL WIRING, EMBEDDED ITEMS, INSTALLATION, ETC. (BY OTHERS)
- 7. ADVANCE LIFTS, INC. TO SUPPLY:
   (1) 20' LG. PUSHBUTTON COILCORD.
- 20' LENGTH .25" I.D. HYDRAULIC HOSE WITH .25" FEMALE JIC SWIVEL FITTINGS ON THE ENDS FOR THE VENT LINE CONNECTION FROM THE BASEFRAME TO THE POWER UNIT.
- INSTALLATION PACKAGE AS OUTLINED IN GENERAL NOTE #3.
- 8. FINISH: BLUE PAINT
- 9. PIT DIMENSION TOLERANCES ARE PLUS .25", MINUS 0" (+.25", -0").
- 10. TYPICAL ELECTRICAL DIAGRAM: E22-1471 TYPICAL HYDRAULIC DIAGRAM: H13-160