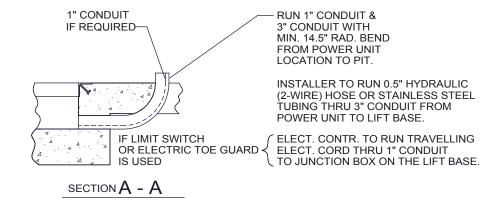

## **GENERAL NOTES:**

- 1. ALL AXLES AND SHAFTS ARE CHROME PLATED.
- 2. ALL ROLLERS AND PIVOT POINTS ARE EQUIPPED WITH TEFLON SELF-LUBRICATING BEARINGS.
- 3. ADVANCE LIFTS, INC. TO SUPPLY 10 GALLONS OF A MULTI VISCOSITY ISO-46 GROUP II BASE OIL AND (1) 20'.5" EXTRA HEAVY DOUBLE WIRE BRAID HOSE (SAE 100R2) FOR THE POWER UNIT TO THE EQUIPMENT CONNECTION WITH .5" JIC FEMALE SWIVEL FITTINGS ON THE ENDS.
- 4. REINFORCE CONCRETE TO SUIT LOCAL SOIL CONDITIONS PLUS YOUR DESIRED SAFETY FACTORS.
- 5. OVERALL POWER UNIT SIZE: 26" WIDE X 22" LONG X 21" HIGH (INCLUDING MOTOR AND BRACKETS FOR WALL MOUNTING).
- 6. CONCRETE WORK, REINFORCING, BUILDING MODIFICATIONS, PIPING, ELECTRICAL WIRING, EMBEDDED ITEMS, INSTALLATION, ETC. (BY OTHERS)
- 7. ADVANCE LIFTS, INC. TO SUPPLY:
   (1) 20' LG. PUSHBUTTON COILCORD.
- 20' LENGTH .25 " I.D. HYDRAULIC HOSE WITH .25" FEMALE JIC SWIVEL FITTINGS ON THE ENDS FOR THE VENT LINE CONNECTION FROM THE BASEFRAME TO THE POWER UNIT.
- INSTALLATION PACKAGE AS OUTLINED IN GENERAL NOTE #3.
- 8. FINISH: BLUE PAINT
- 9. PIT DIMENSION TOLERANCES ARE PLUS .25", MINUS 0" (+.25", -0").
- 10. TYPICAL ELECTRICAL DIAGRAM: E22-1471 TYPICAL HYDRAULIC DIAGRAM: H13-160