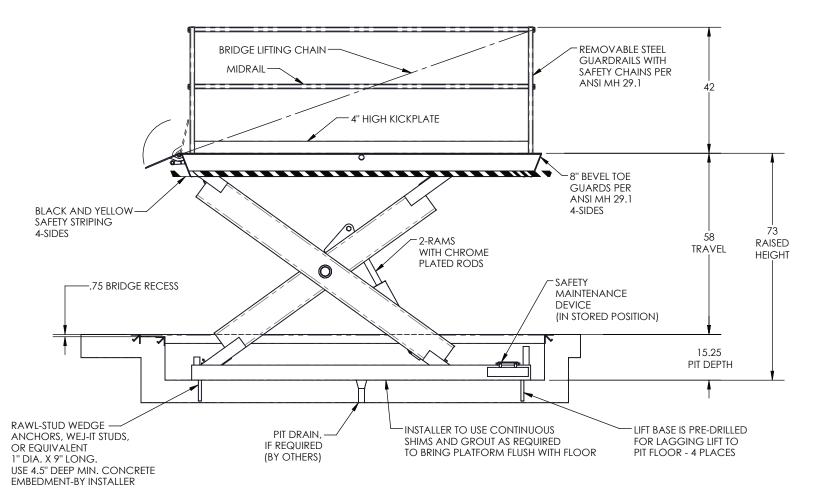

## SPECIFICATIONS:

CAPACITY: 12,000 LBS MAX. LIFTING CAPACITY
9,600 LBS MAX. AXLE CAPACITY ENDS
8,400 LBS MAX. AXLE CAPACITY SIDES

PLATFORM: 72" WIDE X 120" LONG SAFETY TREAD DECK REMOVABLE STEEL GUARDRAILS 12" LONG X 72" WIDE HINGED STEEL BRIDGE ALL WITH CHAINS BEVEL TOE GUARDS

SPEED: 7 FPM

TRAVEL: 58" (FROM A 15" LOWERED HEIGHT)

LOWERED HEIGHT: 15"

POWER UNIT: 5 HP MOTOR 230V 60 Hz 3PH (REMOTE FROM LIFT)

SAFETY STRIPING

CONTROL: UP-DOWN WEATHER-PROOF PUSHBUTTON STATION, PENDANT TYPE NEMA 1, 3, 3R, 4, 4X.

## **GENERAL NOTES:**

- 1. ALL AXLES AND SHAFTS ARE CHROME PLATED.
- 2. ALL ROLLERS AND PIVOT POINTS ARE EQUIPPED WITH TEFLON SELF-LUBRICATING BEARINGS.
- 3. ADVANCE LIFTS, INC. TO SUPPLY 10 GALLONS OF A MULTI VISCOSITY ISO-46 GROUP II BASE OIL AND (1) 20'.5" EXTRA HEAVY DOUBLE WIRE BRAID HOSE (SAE 100R2) FOR THE POWER UNIT TO THE EQUIPMENT CONNECTION WITH .5" JIC FEMALE SWIVEL FITTINGS ON THE ENDS.
- 4. REINFORCE CONCRETE TO SUIT LOCAL SOIL CONDITIONS PLUS YOUR DESIRED SAFETY FACTORS.
- 5. OVERALL POWER UNIT SIZE: 26" WIDE X 22" LONG X 21" HIGH (INCLUDING MOTOR AND BRACKETS FOR WALL MOUNTING).
- 6. CONCRETE WORK, REINFORCING, BUILDING MODIFICATIONS, PIPING, ELECTRICAL WIRING, EMBEDDED ITEMS, INSTALLATION, ETC. (BY OTHERS)
- 7. ADVANCE LIFTS, INC. TO SUPPLY:
   (1) 20' LG. PUSHBUTTON COILCORD.
- 20' LENGTH .25 " I.D. HYDRAULIC HOSE WITH .25" FEMALE JIC SWIVEL FITTINGS ON THE ENDS FOR THE VENT LINE CONNECTION FROM THE BASEFRAME TO THE POWER UNIT.
- INSTALLATION PACKAGE AS OUTLINED IN GENERAL NOTE #3.
- 8. FINISH: BLUE PAINT
- 9. PIT DIMENSION TOLERANCES ARE PLUS .25", MINUS 0" (+.25", -0").
- 10. TYPICAL ELECTRICAL DIAGRAM: E22-1471 TYPICAL HYDRAULIC DIAGRAM: H13-160