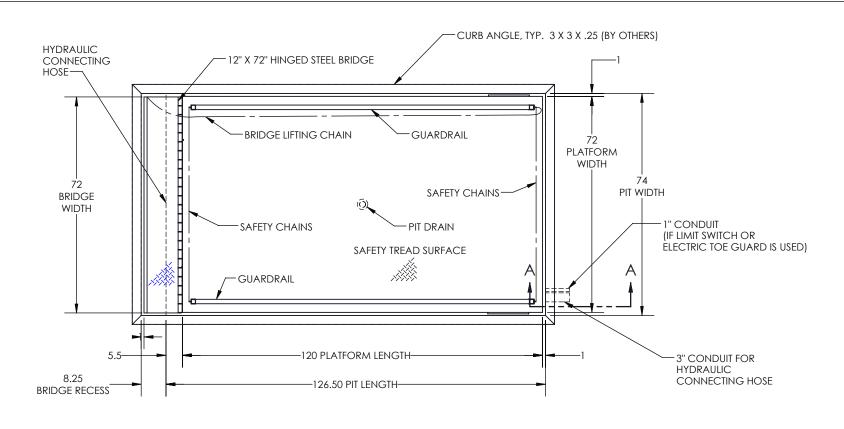

## SPECIFICATIONS:

CAPACITY: 12,000 LBS MAX. LIFTING CAPACITY
9,600 LBS MAX. AXLE CAPACITY ENDS
8,400 LBS MAX. AXLE CAPACITY SIDES

PLATFORM: 72" WIDE X 120" LONG SAFETY TREAD DECK REMOVABLE STEEL GUARDRAILS 12" LONG X 72" WIDE HINGED STEEL BRIDGE ALL WITH CHAINS BEVEL TOE GUARDS

SPEED: 7 FPM

TRAVEL: 58" (FROM A 15" LOWERED HEIGHT)

LOWERED HEIGHT: 15"

POWER UNIT: 5 HP MOTOR 230V 60 Hz 3PH (REMOTE FROM LIFT)

SAFETY STRIPING

CONTROL: UP-DOWN WEATHER-PROOF PUSHBUTTON STATION, PENDANT TYPE NEMA 1, 3, 3R, 4, 4X.