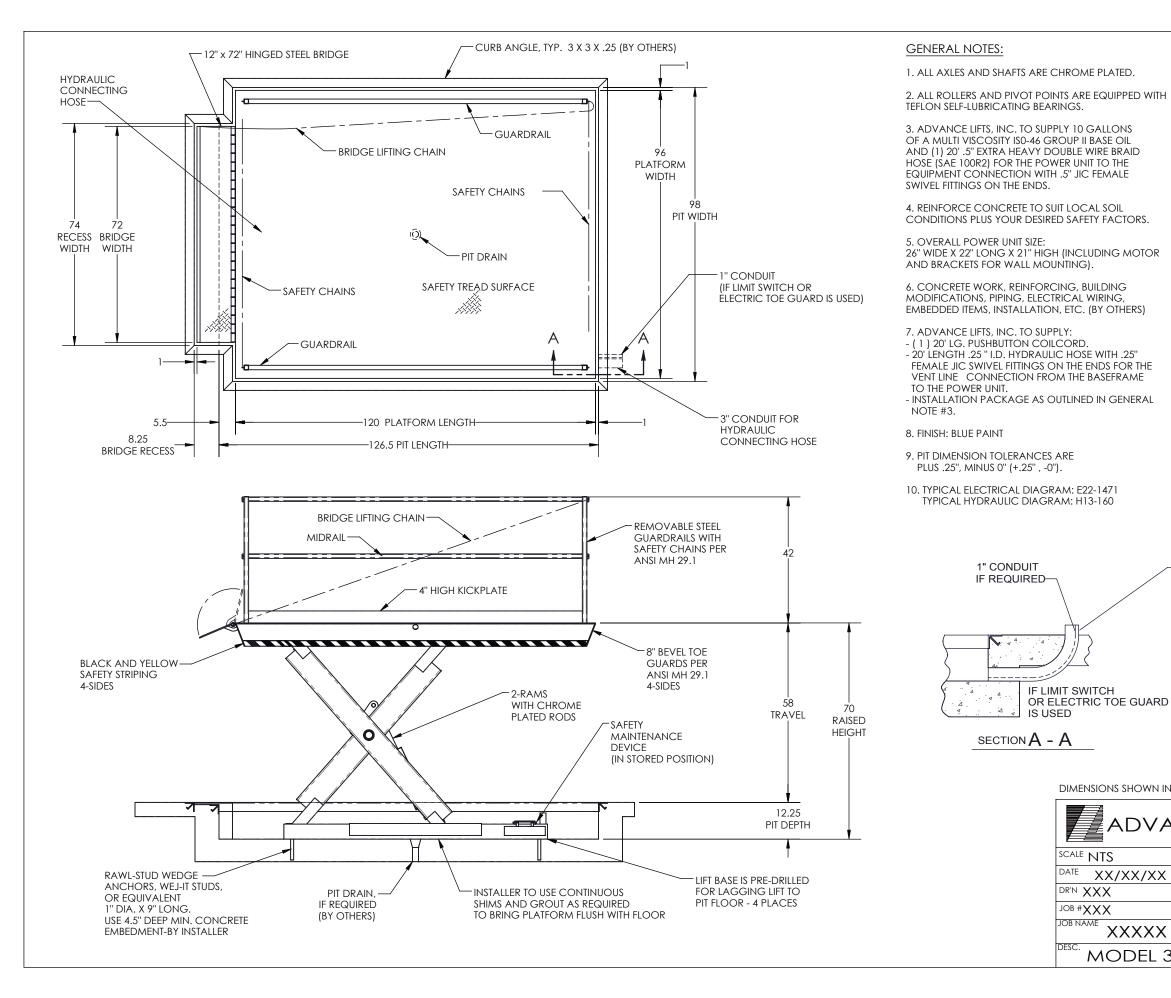

## **SPECIFICATIONS:**

- CAPACITY : 10,000 LBS MAX. LIFTING CAPACITY 8,000 LBS MAX. AXLE CAPACITY ENDS 5,000 LBS MAX. AXLE CAPACITY SIDES
- PLATFORM : 96" WIDE X 120" LONG SAFETY TREAD DECK REMOVABLE STEEL GUARDRAILS 12" LONG X 72" WIDE HINGED STEEL BRIDGE ALL WITH CHAINS BEVEL TOE GUARDS SAFETY STRIPING
- SPEED: 8 FPM
- TRAVEL: 58" (FROM A 12" LOWERED HEIGHT )
- LOWERED HEIGHT: 12"
- POWER UNIT : 5 HP MOTOR 230V 60 Hz 3PH (REMOTE FROM LIFT)
- CONTROL: UP-DOWN WEATHER-PROOF PUSHBUTTON STATION, PENDANT TYPE NEMA 1, 3, 3R, 4, 4X.
- IN NEMA 12 ENCLOSURE : MAGNETIC STARTER,W/ OVERLOAD 230V TO 24 V CONTROL TRANSFORMER

APPROXIMATE SHIPPING WEIGHT: 3,800 LBS

 RUN 1" CONDUIT & 3" CONDUIT WITH MIN. 14.5" RAD. BEND FROM POWER UNIT LOCATION TO PIT.

INSTALLER TO RUN 0.5" HYDRAULIC (2-WIRE) HOSE OR STAINLESS STEEL TUBING THRU 3" CONDUIT FROM POWER UNIT TO LIFT BASE.

ELECT. CONTR. TO RUN TRAVELLING ELECT. CORD THRU 1" CONDUIT TO JUNCTION BOX ON THE LIFT BASE.

DIMENSIONS SHOWN IN INCHES AND WEIGHTS SHOWN IN POUNDS UNLESS OTHERWISE NOTED

| Advance Lifts, Inc.<br>ANCE LIFTS 701 S. Kirk Road Phone : 630-584-9881<br>St. Charles, IL 60174 Fax : 630-584-6837 |   |           |    |      |
|---------------------------------------------------------------------------------------------------------------------|---|-----------|----|------|
|                                                                                                                     |   | REVISIONS | BY | DATE |
| (                                                                                                                   | Х | Х         | Х  | Х    |
|                                                                                                                     |   |           |    |      |
|                                                                                                                     |   |           |    |      |
|                                                                                                                     |   |           |    |      |
| 3380 DOCKLIFT B-                                                                                                    |   |           |    | REV. |