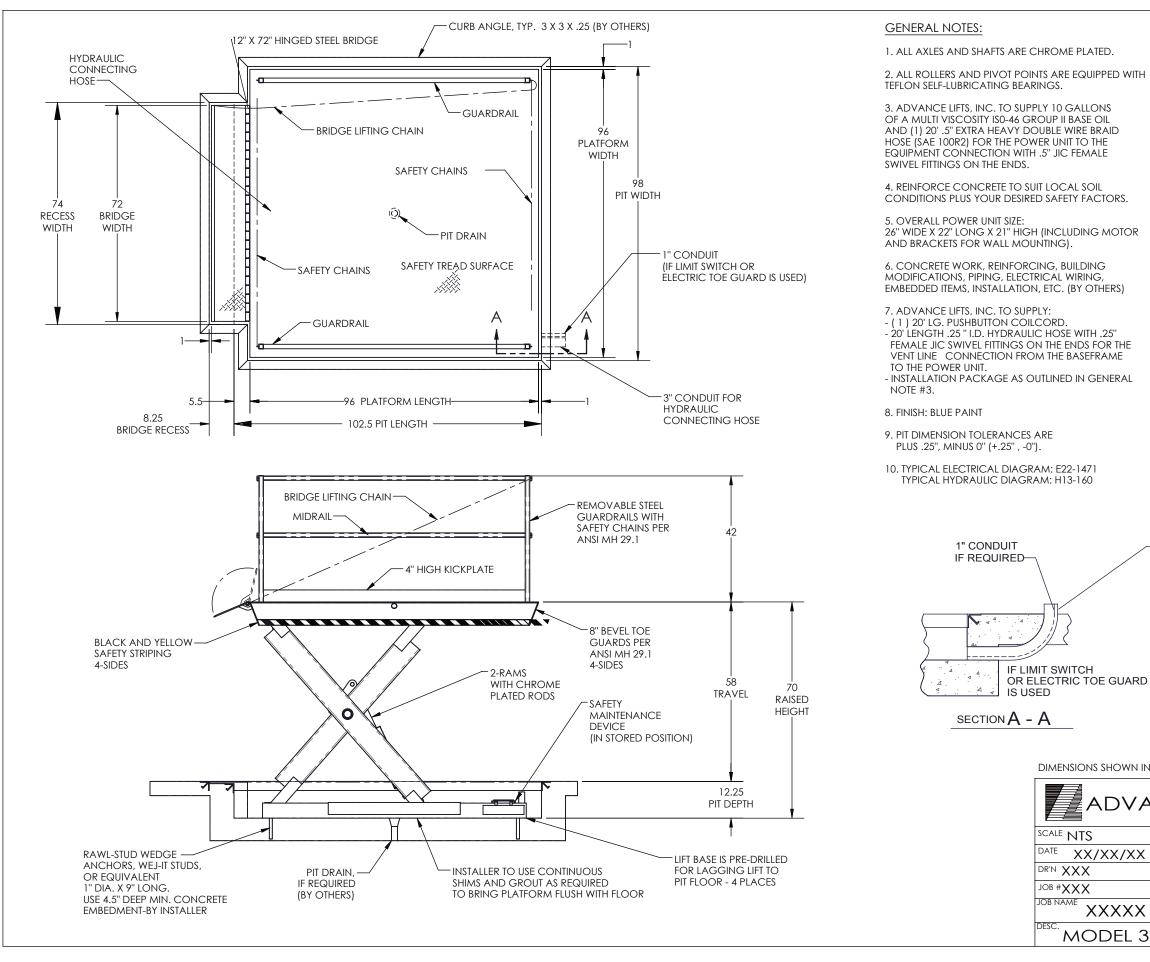

**SPECIFICATIONS:** 

CAPACITY : 10,000 LBS MAX. LIFTING CAPACITY 8,000 LBS MAX. AXLE CAPACITY ENDS 5,000 LBS MAX. AXLE CAPACITY SIDES

PLATFORM : 96" WIDE X 96" LONG SAFETY TREAD DECK REMOVABLE STEEL GUARDRAILS 12" LONG X 72" WIDE HINGED STEEL BRIDGE ALL WITH CHAINS BEVEL TOE GUARDS SAFETY STRIPING

SPEED: 8 FPM

TRAVEL: 58" (FROM A 12" LOWERED HEIGHT )

LOWERED HEIGHT: 12"

POWER UNIT : 5 HP MOTOR 230V 60 Hz 3PH (REMOTE FROM LIFT)

CONTROL: UP-DOWN WEATHER-PROOF PUSHBUTTON STATION, PENDANT TYPE NEMA 1, 3, 3R, 4, 4X.

IN NEMA 12 ENCLOSURE : MAGNETIC STARTER,W/ OVERLOAD 230V TO 24 V CONTROL TRANSFORMER

APPROXIMATE SHIPPING WEIGHT: 3,500 LBS

 RUN 1" CONDUIT & 3" CONDUIT WITH MIN. 14.5" RAD. BEND FROM POWER UNIT LOCATION TO PIT.

INSTALLER TO RUN 0.5" HYDRAULIC (2-WIRE) HOSE OR STAINLESS STEEL TUBING THRU 3" CONDUIT FROM POWER UNIT TO LIFT BASE.

ELECT. CONTR. TO RUN TRAVELLING ELECT. CORD THRU 1" CONDUIT TO JUNCTION BOX ON THE LIFT BASE.