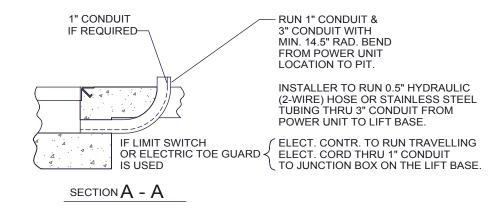

## GENERAL NOTES:

- 1. ALL AXLES AND SHAFTS ARE CHROME PLATED.
- 2. ALL ROLLERS AND PIVOT POINTS ARE EQUIPPED WITH TEFLON SELF-LUBRICATING BEARINGS.
- 3. ADVANCE LIFTS, INC. TO SUPPLY 10 GALLONS OF A MULTI VISCOSITY ISO-46 GROUP II BASE OIL AND (1) 20' .5" EXTRA HEAVY DOUBLE WIRE BRAID HOSE (SAE 100R2) FOR THE POWER UNIT TO THE EQUIPMENT CONNECTION WITH .5" JIC FEMALE SWIVEL FITTINGS ON THE ENDS.
- 4. REINFORCE CONCRETE TO SUIT LOCAL SOIL CONDITIONS PLUS YOUR DESIRED SAFETY FACTORS.
- 5. OVERALL POWER UNIT SIZE: 26" WIDE X 22" LONG X 21" HIGH (INCLUDING MOTOR AND BRACKETS FOR WALL MOUNTING).
- 6. CONCRETE WORK, REINFORCING, BUILDING MODIFICATIONS, PIPING, ELECTRICAL WIRING, EMBEDDED ITEMS, INSTALLATION, ETC. (BY OTHERS)
- 7. ADVANCE LIFTS, INC. TO SUPPLY:
  (1) 20' LG. PUSHBUTTON COILCORD.
- 20' LENGTH .25 " I.D. HYDRAULIC HOSE WITH .25" FEMALE JIC SWIVEL FITTINGS ON THE ENDS FOR THE VENT LINE CONNECTION FROM THE BASEFRAME TO THE POWER UNIT.
- INSTALLATION PACKAGE AS OUTLINED IN GENERAL NOTE #3.
- 8. FINISH: BLUE PAINT
- 9. PIT DIMENSION TOLERANCES ARE PLUS .25", MINUS 0" (+.25", -0").
- 10. TYPICAL ELECTRICAL DIAGRAM: E22-1471 TYPICAL HYDRAULIC DIAGRAM: H13-160