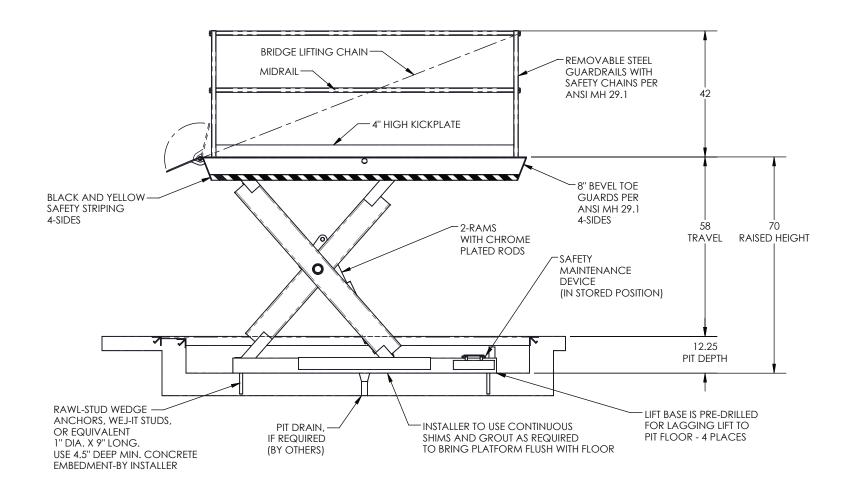

## SPECIFICATIONS:

CAPACITY: 10,000 LBS MAX. LIFTING CAPACITY 8,000 LBS MAX. AXLE CAPACITY ENDS 5,000 LBS MAX. AXLE CAPACITY SIDES

PLATFORM: 72" WIDE X 108" LONG SAFETY TREAD DECK REMOVABLE STEEL GUARDRAILS 12" LONG X 72" WIDE HINGED STEEL BRIDGE

ALL WITH CHAINS BEVEL TOE GUARDS SAFETY STRIPING

SPEED: 8 FPM

TRAVEL: 58" (FROM A 12" LOWERED HEIGHT)

LOWERED HEIGHT: 12"

POWER UNIT: 5 HP MOTOR 230V 60 Hz 3PH (REMOTE FROM LIFT)

CONTROL: UP-DOWN WEATHER-PROOF PUSHBUTTON STATION, PENDANT TYPE NEMA 1, 3, 3R, 4, 4X.

IN NEMA 12 ENCLOSURE : MAGNETIC STARTER, W/ OVERLOAD

230V TO 24 V CONTROL TRANSFORMER

APPROXIMATE SHIPPING WEIGHT: 3,450 LBS

DIMENSIONS SHOWN IN INCHES AND WEIGHTS SHOWN IN POUNDS UNLESS OTHERWISE NOTED

| ADVA           | N   | CE LIFT: | Advance Lifts,<br>701 S. Kirk Road<br>St. Charles, IL 6 | Inc.<br>d Phon<br>50174 Fax: | e : 630-8<br>630-8 | 584-9881<br>584-6837 |
|----------------|-----|----------|---------------------------------------------------------|------------------------------|--------------------|----------------------|
| SCALE NTS      |     |          | REVISIONS                                               |                              | BY                 | DATE                 |
| DATE XX/XX/XX  | Х   | X        |                                                         |                              | X                  | X                    |
| DR'N XXX       |     |          |                                                         |                              |                    |                      |
| JOB #XXX       |     |          |                                                         |                              |                    |                      |
| JOB NAME XXXXX |     |          |                                                         |                              |                    |                      |
| MODEL 33       | 310 | DOCKL    | JIFT                                                    | B-                           |                    | REV.                 |