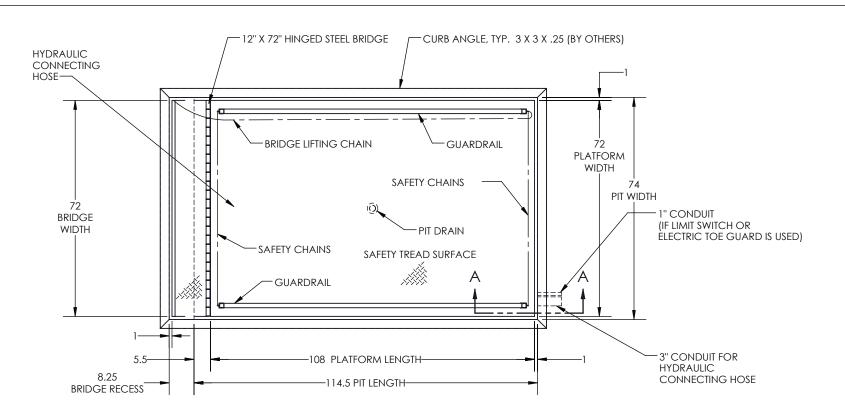

## SPECIFICATIONS:

CAPACITY: 10,000 LBS MAX. LIFTING CAPACITY 8,000 LBS MAX. AXLE CAPACITY ENDS 5,000 LBS MAX. AXLE CAPACITY SIDES

PLATFORM: 72" WIDE X 108" LONG SAFETY TREAD DECK REMOVABLE STEEL GUARDRAILS 12" LONG X 72" WIDE HINGED STEEL BRIDGE

ALL WITH CHAINS BEVEL TOE GUARDS SAFETY STRIPING

SPEED: 8 FPM

TRAVEL: 58" (FROM A 12" LOWERED HEIGHT)

LOWERED HEIGHT: 12"

POWER UNIT: 5 HP MOTOR 230V 60 Hz 3PH (REMOTE FROM LIFT)

CONTROL: UP-DOWN WEATHER-PROOF PUSHBUTTON STATION, PENDANT TYPE NEMA 1, 3, 3R, 4, 4X.