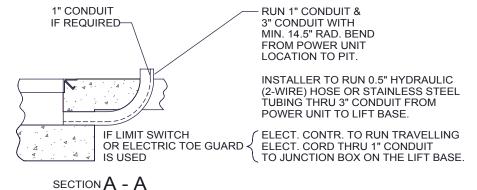

## **GENERAL NOTES:**

- 1. ALL AXLES AND SHAFTS ARE CHROME PLATED.
- 2. ALL ROLLERS AND PIVOT POINTS ARE EQUIPPED WITH TEFLON SELF-LUBRICATING BEARINGS.
- 3. ADVANCE LIFTS, INC. TO SUPPLY 10 GALLONS OF A MULTI VISCOSITY ISO-46 GROUP II BASE OIL AND (1) 20'.5" EXTRA HEAVY DOUBLE WIRE BRAID HOSE (SAE 100R2) FOR THE POWER UNIT TO THE EQUIPMENT CONNECTION WITH .5" JIC FEMALE SWIVEL FITTINGS ON THE ENDS.
- 4. REINFORCE CONCRETE TO SUIT LOCAL SOIL CONDITIONS PLUS YOUR DESIRED SAFETY FACTORS.
- 5. OVERALL POWER UNIT SIZE: 26" WIDE X 22" LONG X 21" HIGH (INCLUDING MOTOR AND BRACKETS FOR WALL MOUNTING).
- 6. CONCRETE WORK, REINFORCING, BUILDING MODIFICATIONS, PIPING, ELECTRICAL WIRING, EMBEDDED ITEMS, INSTALLATION, ETC. (BY OTHERS)
- 7. ADVANCE LIFTS, INC. TO SUPPLY:
- (1) 20' LG. PUSHBUTTON COILCORD. - 20' LENGTH .25" I.D. HYDRAULIC HOSE WITH .25" FEMALE JIC SWIVEL FITTINGS ON THE ENDS FOR THE VENT LINE CONNECTION FROM THE BASEFRAME TO THE POWER UNIT.
- INSTALLATION PACKAGE AS OUTLINED IN GENERAL NOTE #3.
- 8. FINISH: BLUE PAINT
- 9. PIT DIMENSION TOLERANCES ARE PLUS .25", MINUS 0" (+.25", -0").
- 10. TYPICAL ELECTRICAL DIAGRAM: E22-1471 TYPICAL HYDRAULIC DIAGRAM: H13-160