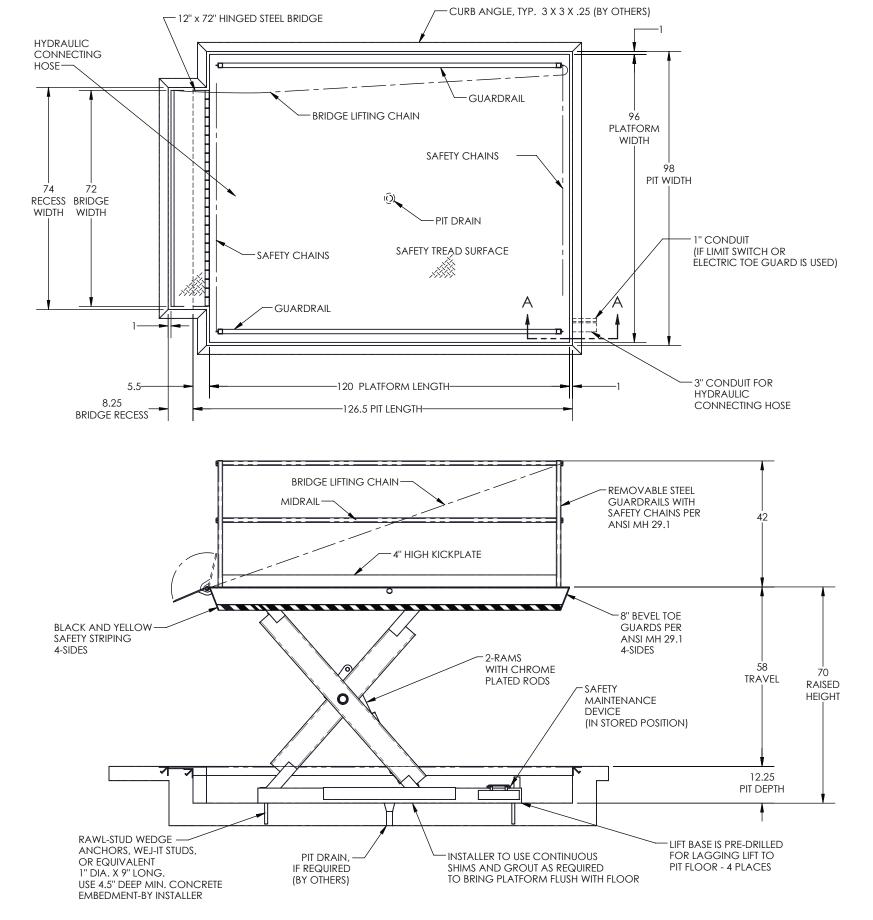

## **GENERAL NOTES:**

- 1. ALL AXLES AND SHAFTS ARE CHROME PLATED.
- 2. ALL ROLLERS AND PIVOT POINTS ARE EQUIPPED WITH TEFLON SELF-LUBRICATING BEARINGS.
- 3. ADVANCE LIFTS, INC. TO SUPPLY 10 GALLONS OF A MULTI VISCOSITY ISO-46 GROUP II BASE OIL AND (1) 20'.5" EXTRA HEAVY DOUBLE WIRE BRAID HOSE (SAE 100R2) FOR THE POWER UNIT TO THE EQUIPMENT CONNECTION WITH .5" JIC FEMALE SWIVEL FITTINGS ON THE ENDS.
- 4. REINFORCE CONCRETE TO SUIT LOCAL SOIL CONDITIONS PLUS YOUR DESIRED SAFETY FACTORS.
- 5. OVERALL POWER UNIT SIZE: 26" WIDE X 22" LONG X 21" HIGH (INCLUDING MOTOR AND BRACKETS FOR WALL MOUNTING).
- 6. CONCRETE WORK, REINFORCING, BUILDING MODIFICATIONS, PIPING, ELECTRICAL WIRING, EMBEDDED ITEMS, INSTALLATION, ETC. (BY OTHERS)
- 7. ADVANCE LIFTS, INC. TO SUPPLY:
- (1) 20' LG. PUSHBUTTON COILCORD. - 20' LENGTH .25" I.D. HYDRAULIC HOSE WITH .25" FEMALE JIC SWIVEL FITTINGS ON THE ENDS FOR THE VENT LINE CONNECTION FROM THE BASEFRAME TO THE POWER UNIT.
- INSTALLATION PACKAGE AS OUTLINED IN GENERAL NOTE #3.
- 8. FINISH: BLUE PAINT
- 9. PIT DIMENSION TOLERANCES ARE PLUS .25", MINUS 0" (+.25", -0").
- 10. TYPICAL ELECTRICAL DIAGRAM: E22-1471 TYPICAL HYDRAULIC DIAGRAM: H13-160

## **SPECIFICATIONS:**

CAPACITY: 8,000 LBS MAX. LIFTING CAPACITY
6,500 LBS MAX. AXLE CAPACITY ENDS
5,000 LBS MAX. AXLE CAPACITY SIDES

PLATFORM: 96" WIDE X 120" LONG SAFETY TREAD DECK REMOVABLE STEEL GUARDRAILS 12" LONG X 72" WIDE HINGED STEEL BRIDGE ALL WITH CHAINS BEVEL TOE GUARDS

SPEED: 10 FPM

TRAVEL: 58" (FROM A 12" LOWERED HEIGHT)

LOWERED HEIGHT: 12"

POWER UNIT: 5 HP MOTOR 230V 60 Hz 3PH (REMOTE FROM LIFT)

SAFETY STRIPING

CONTROL: UP-DOWN WEATHER-PROOF PUSHBUTTON STATION, PENDANT TYPE NEMA 1, 3, 3R, 4, 4X.

IN NEMA 12 ENCLOSURE : MAGNETIC STARTER, W/ OVERLOAD

230V TO 24 V CONTROL TRANSFORMER

APPROXIMATE SHIPPING WEIGHT: 3,700 LBS

DIMENSIONS SHOWN IN INCHES AND WEIGHTS SHOWN IN POUNDS UNLESS OTHERWISE NOTED

| ADVA                         | N | CE | Advance Lifts, Inc.<br>701 S. Kirk Road<br>St. Charles, IL 60174 | Phon<br>Fax: | e : 630-5<br>630-5 | 584-988<br>584-683 |
|------------------------------|---|----|------------------------------------------------------------------|--------------|--------------------|--------------------|
| scale NTS                    |   |    | revisions                                                        |              | BY                 | DATE               |
| DATE XX/XX/XX                | Х | Х  |                                                                  |              | Х                  | Х                  |
| DR'N XXX                     |   |    |                                                                  |              |                    |                    |
| JOB #XXX                     |   |    |                                                                  |              |                    |                    |
| JOB NAME XXXXX               |   |    |                                                                  |              |                    |                    |
| MODEL 3280 DOCKLIFT  DWG. B- |   |    |                                                                  |              |                    | REV.               |