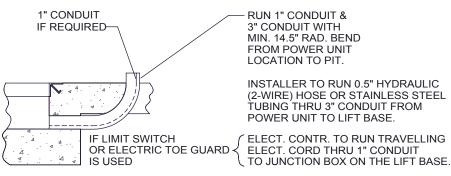

## **GENERAL NOTES:**

- 1. ALL AXLES AND SHAFTS ARE CHROME PLATED.
- 2. ALL ROLLERS AND PIVOT POINTS ARE EQUIPPED WITH TEFLON SELF-LUBRICATING BEARINGS.
- 3. ADVANCE LIFTS, INC. TO SUPPLY 10 GALLONS OF A MULTI VISCOSITY ISO-46 GROUP II BASE OIL AND (1) 20'.5" EXTRA HEAVY DOUBLE WIRE BRAID HOSE (SAE 100R2) FOR THE POWER UNIT TO THE EQUIPMENT CONNECTION WITH .5" JIC FEMALE SWIVEL FITTINGS ON THE ENDS.
- 4. REINFORCE CONCRETE TO SUIT LOCAL SOIL CONDITIONS PLUS YOUR DESIRED SAFETY FACTORS.
- 5. OVERALL POWER UNIT SIZE: 26" WIDE X 22" LONG X 21" HIGH (INCLUDING MOTOR AND BRACKETS FOR WALL MOUNTING).
- 6. CONCRETE WORK, REINFORCING, BUILDING MODIFICATIONS, PIPING, ELECTRICAL WIRING, EMBEDDED ITEMS, INSTALLATION, ETC. (BY OTHERS)
- 7. ADVANCE LIFTS, INC. TO SUPPLY:
- (1) 20' LG. PUSHBUTTON COILCORD. - 20' LENGTH. .25" I.D. HYDRAULIC HOSE WITH .25" FEMALE JIC SWIVEL FITTINGS ON THE ENDS FOR THE VENT LINE CONNECTION FROM THE BASEFRAME TO THE POWER UNIT.
- INSTALLATION PACKAGE AS OUTLINED IN GENERAL NOTE #3.
- 8. FINISH: BLUE PAINT
- 9. PIT DIMENSION TOLERANCES ARE PLUS .25", MINUS 0" (+.25", -0").
- 10. TYPICAL ELECTRICAL DIAGRAM: E22-1471 TYPICAL HYDRAULIC DIAGRAM: H13-160