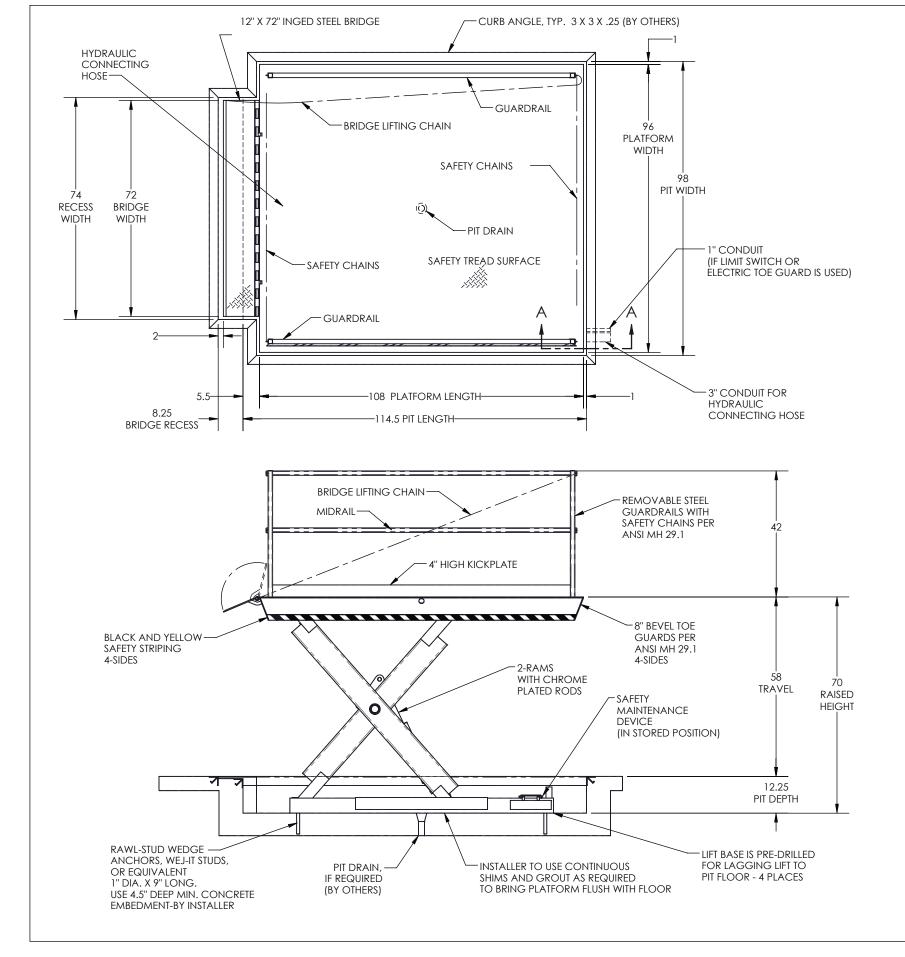

## **GENERAL NOTES:**

- 1. ALL AXLES AND SHAFTS ARE CHROME PLATED.
- 2. ALL ROLLERS AND PIVOT POINTS ARE EQUIPPED WITH TEFLON SELF-LUBRICATING BEARINGS.
- 3. ADVANCE LIFTS, INC. TO SUPPLY 10 GALLONS OF A MULTI VISCOSITY ISO-46 GROUP II BASE OIL AND (1) 20'.5" EXTRA HEAVY DOUBLE WIRE BRAID HOSE (SAE 100R2) FOR THE POWER UNIT TO THE EQUIPMENT CONNECTION WITH .5" JIC FEMALE SWIVEL FITTINGS ON THE ENDS.
- 4. REINFORCE CONCRETE TO SUIT LOCAL SOIL CONDITIONS PLUS YOUR DESIRED SAFETY FACTORS.
- 5. OVERALL POWER UNIT SIZE: 26" WIDE X 22" LONG X 21" HIGH (INCLUDING MOTOR AND BRACKETS FOR WALL MOUNTING).
- 6. CONCRETE WORK, REINFORCING, BUILDING MODIFICATIONS, PIPING, ELECTRICAL WIRING, EMBEDDED ITEMS, INSTALLATION, ETC. (BY OTHERS)
- 7. ADVANCE LIFTS, INC. TO SUPPLY:
- (1) 20' LG. PUSHBUTTON COILCORD. - 20' LENGTH. .25" I.D. HYDRAULIC HOSE WITH .25" FEMALE JIC SWIVEL FITTINGS ON THE ENDS FOR THE VENT LINE CONNECTION FROM THE BASEFRAME TO THE POWER UNIT.
- INSTALLATION PACKAGE AS OUTLINED IN GENERAL NOTE #3.
- 8. FINISH: BLUE PAINT
- 9. PIT DIMENSION TOLERANCES ARE PLUS .25", MINUS 0" (+.25", -0").
- 10. TYPICAL ELECTRICAL DIAGRAM: E22-1471 TYPICAL HYDRAULIC DIAGRAM: H13-160

SECTION A - A

## **SPECIFICATIONS:**

CAPACITY: 8,000 LBS MAX. LIFTING CAPACITY
6,500 LBS MAX. AXLE CAPACITY ENDS
5,000 LBS MAX. AXLE CAPACITY SIDES

PLATFORM: 96" WIDE X 108" LONG SAFETY TREAD DECK REMOVABLE STEEL GUARDRAILS 12" LONG X 72" WIDE HINGED STEEL BRIDGE ALL WITH CHAINS BEVEL TOE GUARDS

SPEED: 10 FPM

TRAVEL: 58" (FROM A 12" LOWERED HEIGHT)

LOWERED HEIGHT: 12"

POWER UNIT: 5 HP MOTOR 230V 60 Hz 3PH (REMOTE FROM LIFT)

SAFETY STRIPING

CONTROL: UP-DOWN WEATHER-PROOF PUSHBUTTON STATION, PENDANT TYPE NEMA 1, 3, 3R, 4, 4X.

IN NEMA 12 ENCLOSURE: MAGNETIC STARTER,W/ OVERLOAD

230V TO 24 V CONTROL TRANSFORMER

APPROXIMATE SHIPPING WEIGHT: 3,550 LBS

DIMENSIONS SHOWN IN INCHES AND WEIGHTS SHOWN IN POUNDS UNLESS OTHERWISE NOTED

| A                      | DVA   | N | CE LIF | Advance<br>75 701 S. Kii<br>St. Char | e Lifts, Inc<br>rk Road<br>les, IL 6017 | Phone<br>74 Fax: | e : 630-5<br>630-5 | 584-9881<br>584-6837 |
|------------------------|-------|---|--------|--------------------------------------|-----------------------------------------|------------------|--------------------|----------------------|
| SCALE NTS              |       |   |        | REVISIONS                            |                                         |                  | BY                 | DATE                 |
| DATE XX/               | XX/XX | Χ | X      |                                      |                                         |                  | Χ                  | X                    |
| DR'N XXX               |       |   |        |                                      |                                         |                  |                    |                      |
| JOB #XXX               |       |   |        |                                      |                                         |                  |                    |                      |
| 1                      | XXXX  |   |        |                                      |                                         |                  |                    |                      |
| MODEL 3270 DOCKLIFT B- |       |   |        |                                      |                                         |                  |                    | REV.                 |