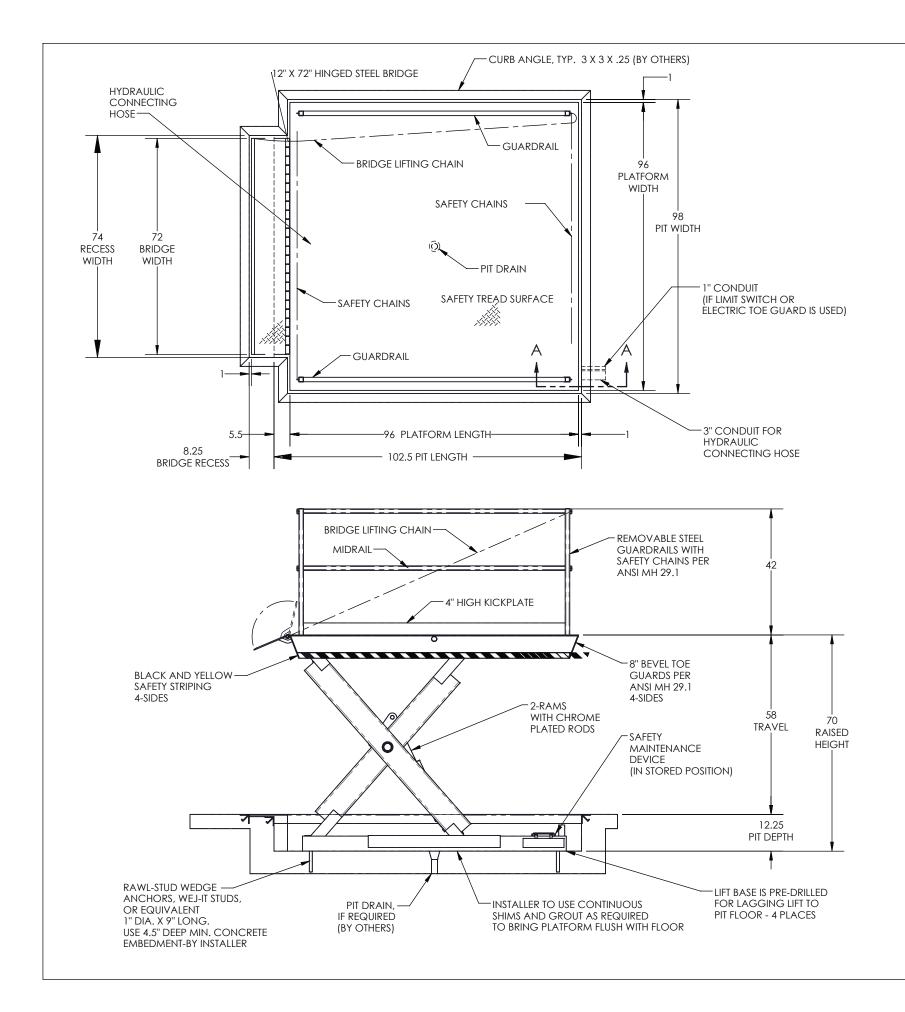

## SPECIFICATIONS:

CAPACITY: 8,000 LBS MAX. LIFTING CAPACITY
6,500 LBS MAX. AXLE CAPACITY ENDS
5,000 LBS MAX. AXLE CAPACITY SIDES

PLATFORM: 96" WIDE X 96" LONG SAFETY TREAD DECK REMOVABLE STEEL GUARDRAILS 12" LONG X 72" WIDE HINGED STEEL BRIDGE

ALL WITH CHAINS BEVEL TOE GUARDS SAFETY STRIPING

SPEED: 10 FPM

TRAVEL: 58" (FROM A 12" LOWERED HEIGHT)

LOWERED HEIGHT: 12"

POWER UNIT: 5 HP MOTOR 230V 60 Hz 3PH (REMOTE FROM LIFT)

CONTROL: UP-DOWN WEATHER-PROOF PUSHBUTTON STATION, PENDANT TYPE NEMA 1, 3, 3R, 4, 4X.

IN NEMA 12 ENCLOSURE : MAGNETIC STARTER, W/ OVERLOAD

230V TO 24 V CONTROL TRANSFORMER

APPROXIMATE SHIPPING WEIGHT: 3,400 LBS

DIMENSIONS SHOWN IN INCHES AND WEIGHTS SHOWN IN POUNDS UNLESS OTHERWISE NOTED

| ADVA                   | N | Advance Lifts, Inc. CE LIFTS 701 S. Kirk Road Phon St. Charles, IL 60174 Fax: | e : 630- | 584-988<br>584-683 |
|------------------------|---|-------------------------------------------------------------------------------|----------|--------------------|
| SCALE NTS              |   | REVISIONS                                                                     | BY       | DATE               |
| DATE XX/XX/XX          | Χ | X                                                                             | Х        | Х                  |
| DR'N XXX               |   |                                                                               |          |                    |
| JOB #XXX               |   |                                                                               |          |                    |
| JOB NAME XXXXX         |   |                                                                               |          |                    |
| MODEL 3260 DOCKLIFT B- |   |                                                                               |          | REV.               |