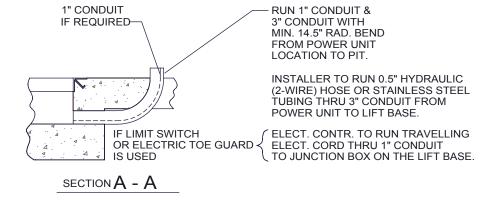

## GENERAL NOTES:

- 1. ALL AXLES AND SHAFTS ARE CHROME PLATED.
- 2. ALL ROLLERS AND PIVOT POINTS ARE EQUIPPED WITH TEFLON SELF-LUBRICATING BEARINGS.
- 3. ADVANCE LIFTS, INC. TO SUPPLY 10 GALLONS OF A MULTI VISCOSITY ISO-46 GROUP II BASE OIL AND (1) 20'.5" EXTRA HEAVY DOUBLE WIRE BRAID HOSE (SAE 100R2) FOR THE POWER UNIT TO THE EQUIPMENT CONNECTION WITH .5" JIC FEMALE SWIVEL FITTINGS ON THE ENDS.
- 4. REINFORCE CONCRETE TO SUIT LOCAL SOIL CONDITIONS PLUS YOUR DESIRED SAFETY FACTORS.
- 5. OVERALL POWER UNIT SIZE: 26" WIDE X 22" LONG X 21" HIGH (INCLUDING MOTOR AND BRACKETS FOR WALL MOUNTING).
- 6. CONCRETE WORK, REINFORCING, BUILDING MODIFICATIONS, PIPING, ELECTRICAL WIRING, EMBEDDED ITEMS, INSTALLATION, ETC. (BY OTHERS)
- 7. ADVANCE LIFTS, INC. TO SUPPLY:
- (1) 20' LG. PUSHBUTTON COILCORD. - 20' LENGTH .25" I.D. HYDRAULIC HOSE WITH .25" FEMALE JIC SWIVEL FITTINGS ON THE ENDS FOR THE VENT LINE CONNECTION FROM THE BASEFRAME
- INSTALLATION PACKAGE AS OUTLINED IN GENERAL NOTE #3.
- 8. FINISH: BLUE PAINT

TO THE POWER UNIT.

- 9. PIT DIMENSION TOLERANCES ARE PLUS .25", MINUS 0" (+.25", -0").
- 10. TYPICAL ELECTRICAL DIAGRAM: E22-1471 TYPICAL HYDRAULIC DIAGRAM: H13-160