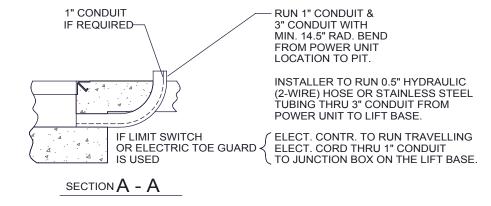

## **GENERAL NOTES:**

- 1. ALL AXLES AND SHAFTS ARE CHROME PLATED.
- 2. ALL ROLLERS AND PIVOT POINTS ARE EQUIPPED WITH TEFLON SELF-LUBRICATING BEARINGS.
- 3. ADVANCE LIFTS, INC. TO SUPPLY 10 GALLONS OF A MULTI VISCOSITY ISO-46 GROUP II BASE OIL AND (1) 20' .5" EXTRA HEAVY DOUBLE WIRE BRAID HOSE (SAE 100R2) FOR THE POWER UNIT TO THE EQUIPMENT CONNECTION WITH .5" JIC FEMALE SWIVEL FITTINGS ON THE ENDS.
- 4. REINFORCE CONCRETE TO SUIT LOCAL SOIL CONDITIONS PLUS YOUR DESIRED SAFETY FACTORS.
- 5. OVERALL POWER UNIT SIZE: 26" WIDE X 22" LONG X 21" HIGH (INCLUDING MOTOR AND BRACKETS FOR WALL MOUNTING).
- 6. CONCRETE WORK, REINFORCING, BUILDING MODIFICATIONS, PIPING, ELECTRICAL WIRING, EMBEDDED ITEMS, INSTALLATION, ETC. (BY OTHERS)
- 7. ADVANCE LIFTS, INC. TO SUPPLY:
- (1) 20' LG. PUSHBUTTON COILCORD. - 20' LENGTH .25 " I.D. HYDRAULIC HOSE WITH .25" FEMALE JIC SWIVEL FITTINGS ON THE ENDS FOR THE VENT LINE CONNECTION FROM THE BASEFRAME TO THE POWER UNIT.
- INSTALLATION PACKAGE AS OUTLINED IN GENERAL NOTE #3.
- 8. FINISH: BLUE PAINT
- 9. PIT DIMENSION TOLERANCES ARE PLUS .25", MINUS 0" (+.25", -0").
- 10. TYPICAL ELECTRICAL DIAGRAM: E22-1471 TYPICAL HYDRAULIC DIAGRAM: H13-160