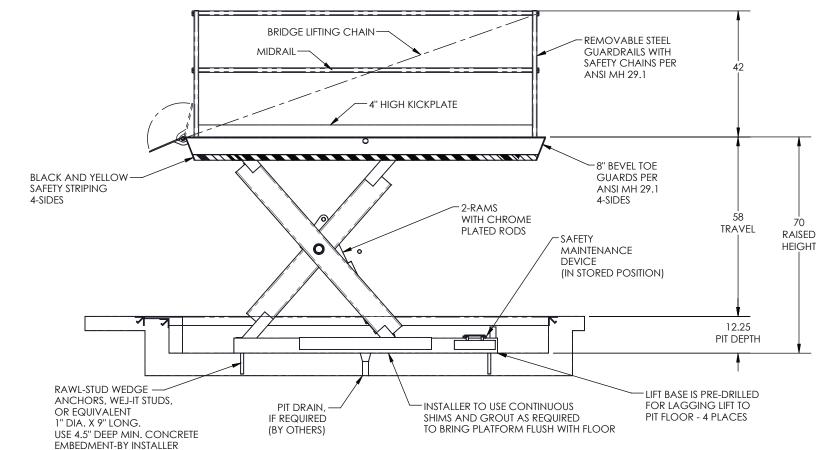

## SPECIFICATIONS:

CAPACITY: 8,000 LBS MAX. LIFTING CAPACITY 6,500 LBS MAX. AXLE CAPACITY ENDS 5,000 LBS MAX. AXLE CAPACITY SIDES

PLATFORM: 84" WIDE X 120" LONG SAFETY TREAD DECK REMOVABLE STEEL GUARDRAILS 12" LONG X 72" WIDE HINGED STEEL BRIDGE

ALL WITH CHAINS BEVEL TOE GUARDS SAFETY STRIPING

SPEED: 10 FPM

TRAVEL: 58" (FROM A 12" LOWERED HEIGHT)

LOWERED HEIGHT: 12"

POWER UNIT: 5 HP MOTOR 230V 60 Hz 3PH (REMOTE FROM LIFT)

CONTROL: UP-DOWN WEATHER-PROOF PUSHBUTTON STATION, PENDANT TYPE NEMA 1, 3, 3R, 4, 4X.