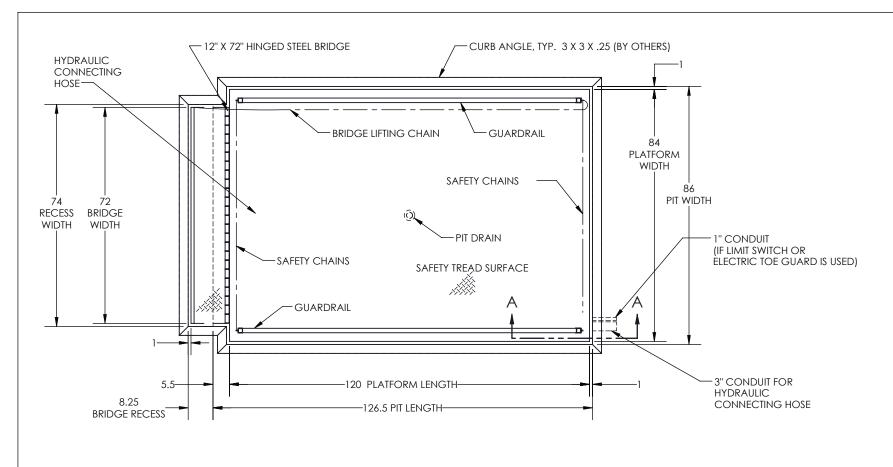

## SPECIFICATIONS:

CAPACITY: 8,000 LBS MAX. LIFTING CAPACITY 6,500 LBS MAX. AXLE CAPACITY ENDS 5,000 LBS MAX. AXLE CAPACITY SIDES

PLATFORM: 84" WIDE X 120" LONG SAFETY TREAD DECK REMOVABLE STEEL GUARDRAILS 12" LONG X 72" WIDE HINGED STEEL BRIDGE

ALL WITH CHAINS BEVEL TOE GUARDS SAFETY STRIPING

SPEED: 10 FPM

TRAVEL: 58" (FROM A 12" LOWERED HEIGHT)

LOWERED HEIGHT: 12"

POWER UNIT: 5 HP MOTOR 230V 60 Hz 3PH (REMOTE FROM LIFT)

CONTROL: UP-DOWN WEATHER-PROOF PUSHBUTTON STATION, PENDANT TYPE NEMA 1, 3, 3R, 4, 4X.