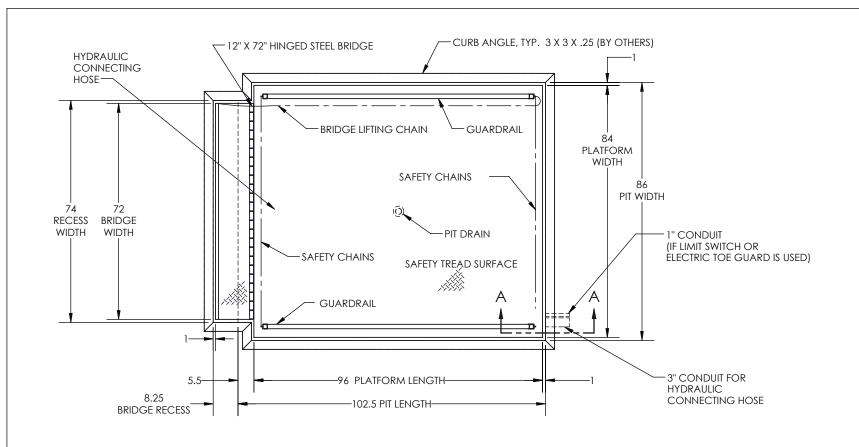

## SPECIFICATIONS:

CAPACITY: 8,000 LBS MAX. LIFTING CAPACITY
6,500 LBS MAX. AXLE CAPACITY ENDS
5,000 LBS MAX. AXLE CAPACITY SIDES

PLATFORM: 84" WIDE X 96" LONG SAFETY TREAD DECK REMOVABLE STEEL GUARDRAILS 12" LONG X 72" WIDE HINGED STEEL BRIDGE

ALL WITH CHAINS BEVEL TOE GUARDS SAFETY STRIPING

SPEED: 10 FPM

TRAVEL: 58" (FROM A 12" LOWERED HEIGHT)

LOWERED HEIGHT: 12"

POWER UNIT: 5 HP MOTOR 230V 60 Hz 3PH (REMOTE FROM LIFT)

(......

CONTROL: UP-DOWN WEATHER-PROOF PUSHBUTTON STATION, PENDANT TYPE NEMA 1, 3, 3R, 4, 4X.

TO THE POWER UNIT.

- 9. PIT DIMENSION TOLERANCES ARE PLUS .25", MINUS 0" (+.25", -0").
- 10. TYPICAL ELECTRICAL DIAGRAM: E22-1471 TYPICAL HYDRAULIC DIAGRAM: H13-160