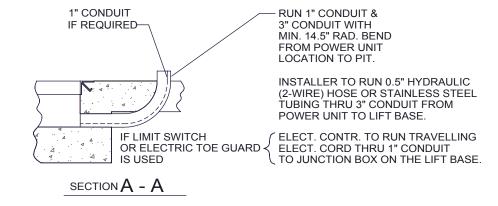

## **GENERAL NOTES:**

- 1. ALL AXLES AND SHAFTS ARE CHROME PLATED.
- 2. ALL ROLLERS AND PIVOT POINTS ARE EQUIPPED WITH TEFLON SELF-LUBRICATING BEARINGS.
- 3. ADVANCE LIFTS, INC. TO SUPPLY 10 GALLONS OF A MULTI VISCOSITY ISO-46 GROUP II BASE OIL AND (1) 20'.5" EXTRA HEAVY DOUBLE WIRE BRAID HOSE (SAE 100R2) FOR THE POWER UNIT TO THE EQUIPMENT CONNECTION WITH .5" JIC FEMALE SWIVEL FITTINGS ON THE ENDS.
- 4. REINFORCE CONCRETE TO SUIT LOCAL SOIL CONDITIONS PLUS YOUR DESIRED SAFETY FACTORS.
- 5. OVERALL POWER UNIT SIZE: 26" WIDE X 22" LONG X 21" HIGH (INCLUDING MOTOR AND BRACKETS FOR WALL MOUNTING).
- 6. CONCRETE WORK, REINFORCING, BUILDING MODIFICATIONS, PIPING, ELECTRICAL WIRING, EMBEDDED ITEMS, INSTALLATION, ETC. (BY OTHERS)
- 7. ADVANCE LIFTS, INC. TO SUPPLY:
- (1) 20' LG. PUSHBUTTON COILCORD. - 20' LENGTH .25" I.D. HYDRAULIC HOSE WITH .25" FEMALE JIC SWIVEL FITTINGS ON THE ENDS FOR THE VENT LINE CONNECTION FROM THE BASEFRAME
- INSTALLATION PACKAGE AS OUTLINED IN GENERAL NOTE #3.
- 8. FINISH: BLUE PAINT

TO THE POWER UNIT.

- 9. PIT DIMENSION TOLERANCES ARE PLUS .25", MINUS 0" (+.25", -0").
- 10. TYPICAL ELECTRICAL DIAGRAM: E22-1471 TYPICAL HYDRAULIC DIAGRAM: H13-160