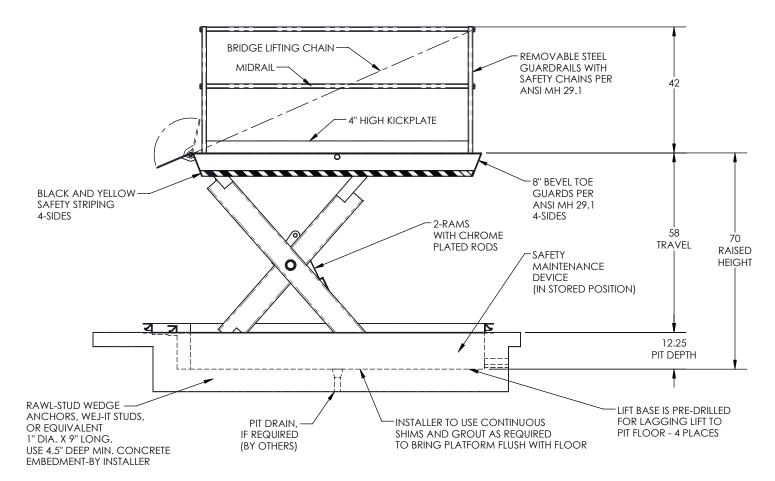

## SPECIFICATIONS:

CAPACITY: 8,000 LBS MAX. LIFTING CAPACITY
6,500 LBS MAX. AXLE CAPACITY ENDS
5,000 LBS MAX. AXLE CAPACITY SIDES

PLATFORM: 84" WIDE X 96" LONG SAFETY TREAD DECK REMOVABLE STEEL GUARDRAILS 12" LONG X 72" WIDE HINGED STEEL BRIDGE

ALL WITH CHAINS BEVEL TOE GUARDS SAFETY STRIPING

SPEED: 10 FPM

TRAVEL: 58" (FROM A 12" LOWERED HEIGHT)

LOWERED HEIGHT: 12"

POWER UNIT: 5 HP MOTOR 230V 60 Hz 3PH (REMOTE FROM LIFT)

(......

CONTROL: UP-DOWN WEATHER-PROOF PUSHBUTTON STATION, PENDANT TYPE NEMA 1, 3, 3R, 4, 4X.

IN NEMA 12 ENCLOSURE : MAGNETIC STARTER, W/ OVERLOAD

230V TO 24 V CONTROL TRANSFORMER

APPROXIMATE SHIPPING WEIGHT: 3,300 LBS

DIMENSIONS SHOWN IN INCHES AND WEIGHTS SHOWN IN POUNDS UNLESS OTHERWISE NOTED

| ADVANCE LIFTS 701 S. Kirk Road Phone: 630-584-9881 St. Charles, IL 60174 Fax: 630-584-6837 |                 |    |      |
|--------------------------------------------------------------------------------------------|-----------------|----|------|
| SCALE NTS                                                                                  | revisions       | BY | DATE |
| DATE XX/XX/XX                                                                              | XX              | Х  | X    |
| DR'N XXX                                                                                   |                 |    |      |
| JOB #XXX                                                                                   |                 |    |      |
| JOB NAME XXXXX                                                                             |                 |    |      |
| MODEL 32                                                                                   | 230 DOCKLIFT B- | -  | REV. |