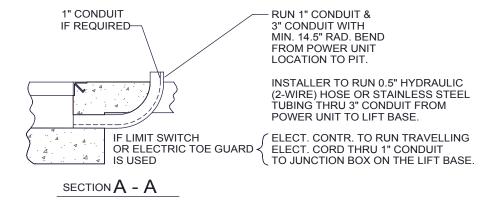

## **GENERAL NOTES:**

- 1. ALL AXLES AND SHAFTS ARE CHROME PLATED.
- 2. ALL ROLLERS AND PIVOT POINTS ARE EQUIPPED WITH TEFLON SELF-LUBRICATING BEARINGS.
- 3. ADVANCE LIFTS, INC. TO SUPPLY 10 GALLONS OF A MULTI VISCOSITY ISO-46 GROUP II BASE OIL AND (1) 20'.5" EXTRA HEAVY DOUBLE WIRE BRAID HOSE (SAE 100R2) FOR THE POWER UNIT TO THE EQUIPMENT CONNECTION WITH .5" JIC FEMALE SWIVEL FITTINGS ON THE ENDS.
- 4. REINFORCE CONCRETE TO SUIT LOCAL SOIL CONDITIONS PLUS YOUR DESIRED SAFETY FACTORS.
- 5. OVERALL POWER UNIT SIZE: 26" WIDE X 22" LONG X 21" HIGH (INCLUDING MOTOR AND BRACKETS FOR WALL MOUNTING).
- 6. CONCRETE WORK, REINFORCING, BUILDING MODIFICATIONS, PIPING, ELECTRICAL WIRING, EMBEDDED ITEMS, INSTALLATION, ETC. (BY OTHERS)
- 7. ADVANCE LIFTS, INC. TO SUPPLY:
- (1) 20' LG. PUSHBUTTON COILCORD.
   20' LENGTH .25" I.D. HYDRAULIC HOSE WITH .25"
  FEMALE JIC SWIVEL FITTINGS ON THE ENDS FOR THE
  VENT LINE CONNECTION FROM THE BASEFRAME
  TO THE POWER UNIT.
- INSTALLATION PACKAGE AS OUTLINED IN GENERAL NOTE #3.
- 8. FINISH: BLUE PAINT
- 9. PIT DIMENSION TOLERANCES ARE PLUS .25", MINUS 0" (+.25", -0").
- 10. TYPICAL ELECTRICAL DIAGRAM: E22-1471 TYPICAL HYDRAULIC DIAGRAM: H13-160