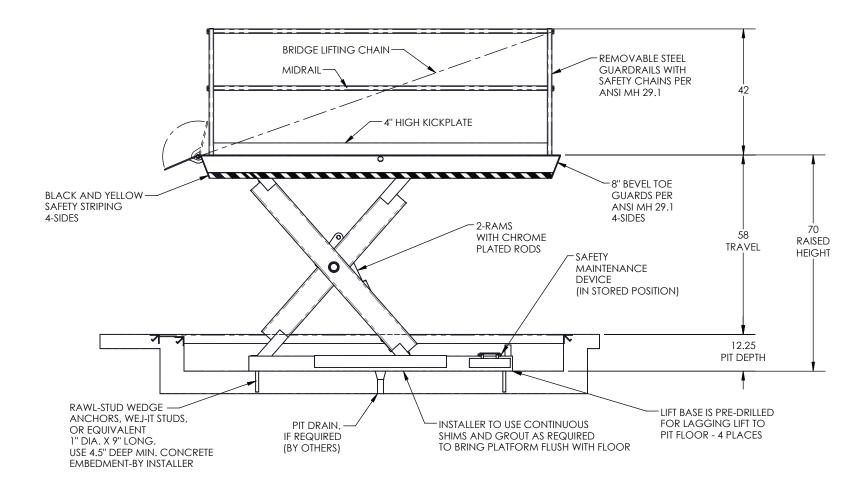

## SPECIFICATIONS:

CAPACITY: 8,000 LBS MAX. LIFTING CAPACITY
6,500 LBS MAX. AXLE CAPACITY ENDS
5,000 LBS MAX. AXLE CAPACITY SIDES

PLATFORM: 72" WIDE X 120" LONG SAFETY TREAD DECK REMOVABLE STEEL GUARDRAILS 12" LONG X 72" WIDE HINGED STEEL BRIDGE

ALL WITH CHAINS BEVEL TOE GUARDS SAFETY STRIPING

SPEED: 10 FPM

TRAVEL: 58" (FROM A 12" LOWERED HEIGHT)

LOWERED HEIGHT: 12"

POWER UNIT: 5 HP MOTOR 230V 60 Hz 3PH (REMOTE FROM LIFT)

CONTROL: UP-DOWN WEATHER-PROOF PUSHBUTTON STATION, PENDANT TYPE NEMA 1, 3, 3R, 4, 4X.

IN NEMA 12 ENCLOSURE: MAGNETIC STARTER, W/ OVERLOAD

230V TO 24 V CONTROL TRANSFORMER

APPROXIMATE SHIPPING WEIGHT: 3,500 LBS

DIMENSIONS SHOWN IN INCHES AND WEIGHTS SHOWN IN POUNDS UNLESS OTHERWISE NOTED

| ADVANCE LIFTS 701 S. Kirk Road Phone: 630-584-9881 St. Charles, IL 60174 Fax: 630-584-6837 |           |    |      |
|--------------------------------------------------------------------------------------------|-----------|----|------|
| SCALE NTS                                                                                  | REVISIONS | BY | DATE |
| DATE XX/XX/XX                                                                              | XX        | X  | X    |
| DR'N XXX                                                                                   |           |    |      |
| JOB #XXX                                                                                   |           |    |      |
| JOB NAME XXXXX                                                                             |           |    |      |
| MODEL 3220 DOCKLIFT B-                                                                     |           |    | REV. |