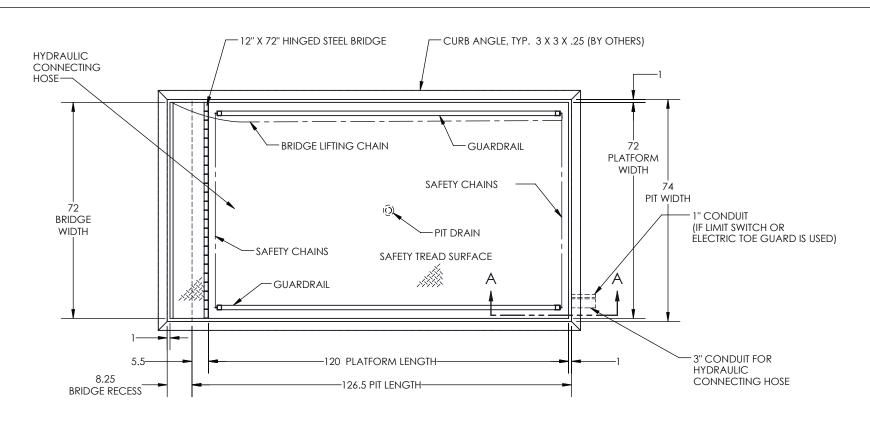

## SPECIFICATIONS:

CAPACITY: 8,000 LBS MAX. LIFTING CAPACITY
6,500 LBS MAX. AXLE CAPACITY ENDS
5,000 LBS MAX. AXLE CAPACITY SIDES

PLATFORM: 72" WIDE X 120" LONG SAFETY TREAD DECK REMOVABLE STEEL GUARDRAILS 12" LONG X 72" WIDE HINGED STEEL BRIDGE

ALL WITH CHAINS BEVEL TOE GUARDS SAFETY STRIPING

SPEED: 10 FPM

TRAVEL: 58" (FROM A 12" LOWERED HEIGHT)

LOWERED HEIGHT: 12"

POWER UNIT: 5 HP MOTOR 230V 60 Hz 3PH (REMOTE FROM LIFT)

CONTROL: UP-DOWN WEATHER-PROOF PUSHBUTTON STATION, PENDANT TYPE NEMA 1, 3, 3R, 4, 4X.