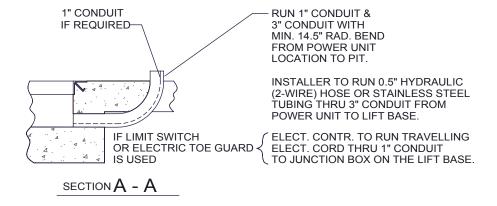

## **GENERAL NOTES:**

- 1. ALL AXLES AND SHAFTS ARE CHROME PLATED.
- 2. ALL ROLLERS AND PIVOT POINTS ARE EQUIPPED WITH TEFLON SELF-LUBRICATING BEARINGS.
- 3. ADVANCE LIFTS, INC. TO SUPPLY 10 GALLONS OF A MULTI VISCOSITY ISO-46 GROUP II BASE OIL AND (1) 20' .5" EXTRA HEAVY DOUBLE WIRE BRAID HOSE (SAE 100R2) FOR THE POWER UNIT TO THE EQUIPMENT CONNECTION WITH .5" JIC FEMALE SWIVEL FITTINGS ON THE ENDS.
- 4. REINFORCE CONCRETE TO SUIT LOCAL SOIL CONDITIONS PLUS YOUR DESIRED SAFETY FACTORS.
- 5. OVERALL POWER UNIT SIZE: 26" WIDE X 22" LONG X 21" HIGH (INCLUDING MOTOR AND BRACKETS FOR WALL MOUNTING).
- 6. CONCRETE WORK, REINFORCING, BUILDING MODIFICATIONS, PIPING, ELECTRICAL WIRING, EMBEDDED ITEMS, INSTALLATION, ETC. (BY OTHERS)
- 7. ADVANCE LIFTS, INC. TO SUPPLY:
   (1) 20' LG. PUSHBUTTON COILCORD.
- 20' LENGTH .25" I.D. HYDRAULIC HOSE WITH .25" FEMALE JIC SWIVEL FITTINGS ON THE ENDS FOR THE VENT LINE CONNECTION FROM THE BASEFRAME TO THE POWER UNIT.
- INSTALLATION PACKAGE AS OUTLINED IN GENERAL NOTE #3.
- 8. FINISH: BLUE PAINT
- 9. PIT DIMENSION TOLERANCES ARE PLUS .25", MINUS 0" (+.25", -0").
- 10. TYPICAL ELECTRICAL DIAGRAM: E22-1471 TYPICAL HYDRAULIC DIAGRAM: H13-160