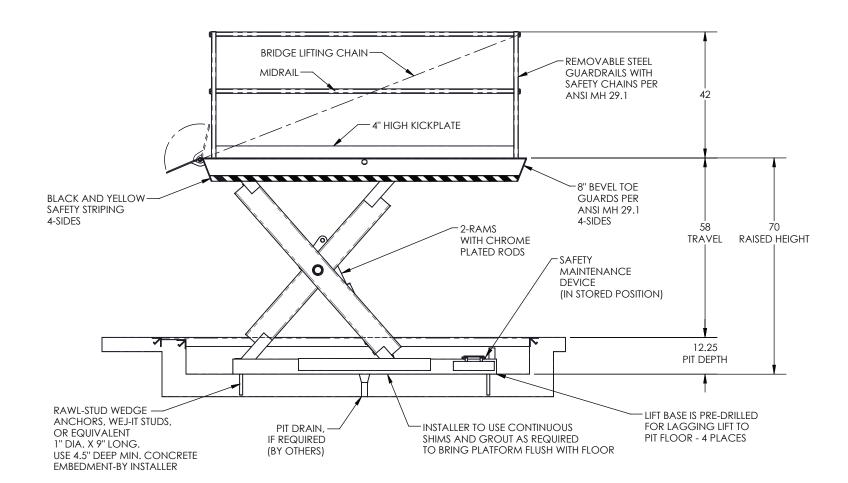

## SPECIFICATIONS:

CAPACITY: 8,000 LBS MAX. LIFTING CAPACITY
6,500 LBS MAX. AXLE CAPACITY ENDS
5,000 LBS MAX. AXLE CAPACITY SIDES

PLATFORM: 72" WIDE X 108" LONG SAFETY TREAD DECK REMOVABLE STEEL GUARDRAILS 12" LONG X 72" WIDE HINGED STEEL BRIDGE

ALL WITH CHAINS BEVEL TOE GUARDS SAFETY STRIPING

SPEED: 10 FPM

TRAVEL: 58" (FROM A 12" LOWERED HEIGHT)

LOWERED HEIGHT: 12"

POWER UNIT: 5 HP MOTOR 230V 60 Hz 3PH (REMOTE FROM LIFT)

CONTROL: UP-DOWN WEATHER-PROOF PUSHBUTTON STATION, PENDANT TYPE NEMA 1, 3, 3R, 4, 4X.

IN NEMA 12 ENCLOSURE: MAGNETIC STARTER, W/ OVERLOAD

230V TO 24 V CONTROL TRANSFORMER

APPROXIMATE SHIPPING WEIGHT: 3,350 LBS

DIMENSIONS SHOWN IN INCHES AND WEIGHTS SHOWN IN POUNDS UNLESS OTHERWISE NOTED

| ADVANCE LIFTS Advance Lifts, Inc.  701 S. Kirk Road Phone: 630-584-988 St. Charles, IL 60174 Fax: 630-584-683 |   |   |           |  |    |      |
|---------------------------------------------------------------------------------------------------------------|---|---|-----------|--|----|------|
| SCALE NTS                                                                                                     |   |   | revisions |  | BY | DATE |
| DATE XX/XX/XX                                                                                                 | Х | Х |           |  | Χ  | X    |
| DR'N XXX                                                                                                      |   |   |           |  |    |      |
| JOB #XXX                                                                                                      |   |   |           |  |    |      |
| JOB NAME XXXXX                                                                                                |   |   |           |  |    |      |
| MODEL 3210 DOCKLIFT B-                                                                                        |   |   |           |  |    | REV. |