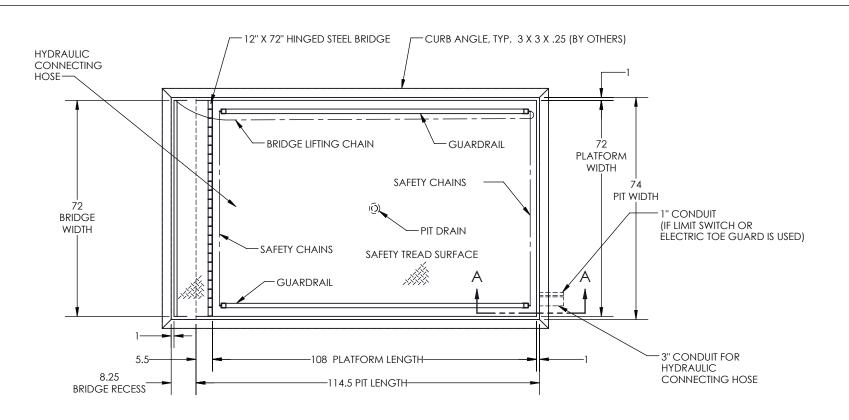

## SPECIFICATIONS:

CAPACITY: 8,000 LBS MAX. LIFTING CAPACITY
6,500 LBS MAX. AXLE CAPACITY ENDS
5,000 LBS MAX. AXLE CAPACITY SIDES

PLATFORM: 72" WIDE X 108" LONG SAFETY TREAD DECK REMOVABLE STEEL GUARDRAILS 12" LONG X 72" WIDE HINGED STEEL BRIDGE

ALL WITH CHAINS BEVEL TOE GUARDS SAFETY STRIPING

SPEED: 10 FPM

TRAVEL: 58" (FROM A 12" LOWERED HEIGHT)

LOWERED HEIGHT: 12"

POWER UNIT: 5 HP MOTOR 230V 60 Hz 3PH (REMOTE FROM LIFT)

CONTROL: UP-DOWN WEATHER-PROOF PUSHBUTTON STATION, PENDANT TYPE NEMA 1, 3, 3R, 4, 4X.