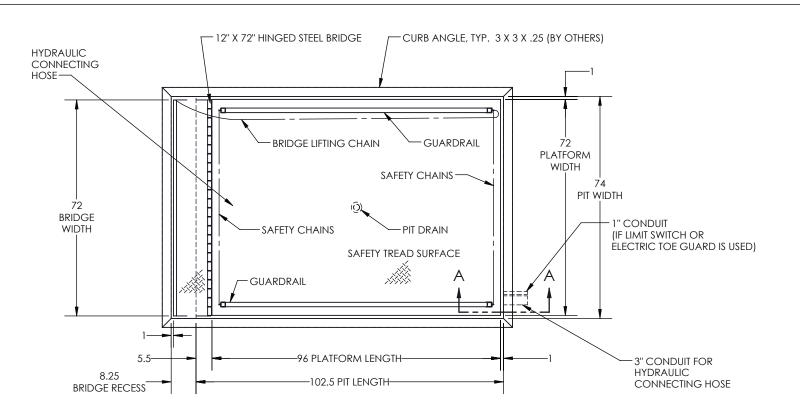

## SPECIFICATIONS:

CAPACITY: 8,000 LBS MAX. LIFTING CAPACITY
6,500 LBS MAX. AXLE CAPACITY ENDS
5,000 LBS MAX. AXLE CAPACITY SIDES

PLATFORM: 72" WIDE X 96" LONG SAFETY TREAD DECK REMOVABLE STEEL GUARDRAILS 12" LONG X 72" WIDE HINGED STEEL BRIDGE

ALL WITH CHAINS BEVEL TOE GUARDS SAFETY STRIPING

SPEED: 10 FPM

TRAVEL: 58" (FROM A 12" LOWERED HEIGHT)

LOWERED HEIGHT: 12"

POWER UNIT: 5 HP MOTOR 230V 60 Hz 3PH (REMOTE FROM LIFT)

CONTROL: UP-DOWN WEATHER-PROOF PUSHBUTTON STATION, PENDANT TYPE NEMA 1, 3, 3R, 4, 4X.