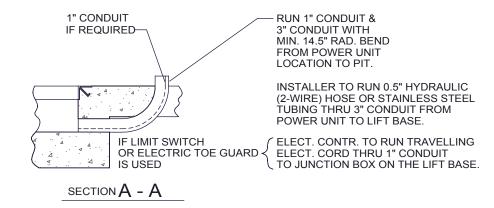

## **GENERAL NOTES:**

- 1. ALL AXLES AND SHAFTS ARE CHROME PLATED.
- 2. ALL ROLLERS AND PIVOT POINTS ARE EQUIPPED WITH TEFLON SELF-LUBRICATING BEARINGS.
- 3. ADVANCE LIFTS, INC. TO SUPPLY 10 GALLONS OF A MULTI VISCOSITY ISO-46 GROUP II BASE OIL AND (1) 20'.5" EXTRA HEAVY DOUBLE WIRE BRAID HOSE (SAE 100R2) FOR THE POWER UNIT TO THE EQUIPMENT CONNECTION WITH .5" JIC FEMALE SWIVEL FITTINGS ON THE ENDS.
- 4. REINFORCE CONCRETE TO SUIT LOCAL SOIL CONDITIONS PLUS YOUR DESIRED SAFETY FACTORS.
- 5. OVERALL POWER UNIT SIZE: 26" WIDE X 22" LONG X 21" HIGH (INCLUDING MOTOR AND BRACKETS FOR WALL MOUNTING).
- 6. CONCRETE WORK, REINFORCING, BUILDING MODIFICATIONS, PIPING, ELECTRICAL WIRING, EMBEDDED ITEMS, INSTALLATION, ETC. (BY OTHERS)
- 7. ADVANCE LIFTS, INC. TO SUPPLY:
- (1) 20' LG. PUSHBUTTON COILCORD.
   20' LENGTH. 25" I.D. HYDRAULIC HOSE WITH .25"
  FEMALE JIC SWIVEL FITTINGS ON THE ENDS FOR THE
  VENT LINE CONNECTION FROM THE BASEFRAME
  TO THE POWER UNIT.
- INSTALLATION PACKAGE AS OUTLINED IN GENERAL NOTE #3.
- 8. FINISH: BLUE PAINT
- 9. PIT DIMENSION TOLERANCES ARE PLUS .25", MINUS 0" (+.25", -0").
- 10. TYPICAL ELECTRICAL DIAGRAM: E22-1471 TYPICAL HYDRAULIC DIAGRAM: H13-160