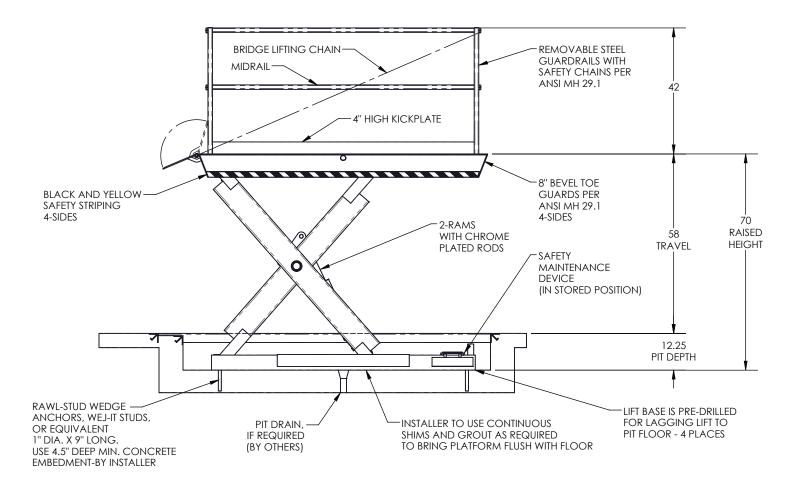

## SPECIFICATIONS:

CAPACITY: 8,000 LBS MAX. LIFTING CAPACITY
6,500 LBS MAX. AXLE CAPACITY ENDS
5,000 LBS MAX. AXLE CAPACITY SIDES

PLATFORM: 72" WIDE X 96" LONG SAFETY TREAD DECK REMOVABLE STEEL GUARDRAILS 12" LONG X 72" WIDE HINGED STEEL BRIDGE

ALL WITH CHAINS BEVEL TOE GUARDS SAFETY STRIPING

SPEED: 10 FPM

TRAVEL: 58" (FROM A 12" LOWERED HEIGHT)

LOWERED HEIGHT: 12"

POWER UNIT: 5 HP MOTOR 230V 60 Hz 3PH (REMOTE FROM LIFT)

CONTROL: UP-DOWN WEATHER-PROOF PUSHBUTTON STATION, PENDANT TYPE NEMA 1, 3, 3R, 4, 4X.

IN NEMA 12 ENCLOSURE : MAGNETIC STARTER, W/ OVERLOAD

230V TO 24 V CONTROL TRANSFORMER

APPROXIMATE SHIPPING WEIGHT: 3,200 LBS

DIMENSIONS SHOWN IN INCHES AND WEIGHTS SHOWN IN POUNDS UNLESS OTHERWISE NOTED

| ADVA                   | N | CE | Advance Lifts, Inc<br>LIFTS 701 S. Kirk Road<br>St. Charles, IL 6017 | Phon<br>14 Fax : | e : 630-<br>630- | 584-988<br>584-683 |
|------------------------|---|----|----------------------------------------------------------------------|------------------|------------------|--------------------|
| SCALE NTS              |   |    | REVISIONS                                                            |                  | BY               | DATE               |
| DATE XX/XX/XX          | Χ | Х  |                                                                      |                  | X                | X                  |
| DR'N XXX               |   |    |                                                                      |                  |                  |                    |
| JOB #XXX               |   |    |                                                                      |                  |                  |                    |
| JOB NAME XXXXX         | • |    |                                                                      |                  | •                |                    |
| MODEL 3200 DOCKLIFT B- |   |    |                                                                      |                  |                  | REV.               |