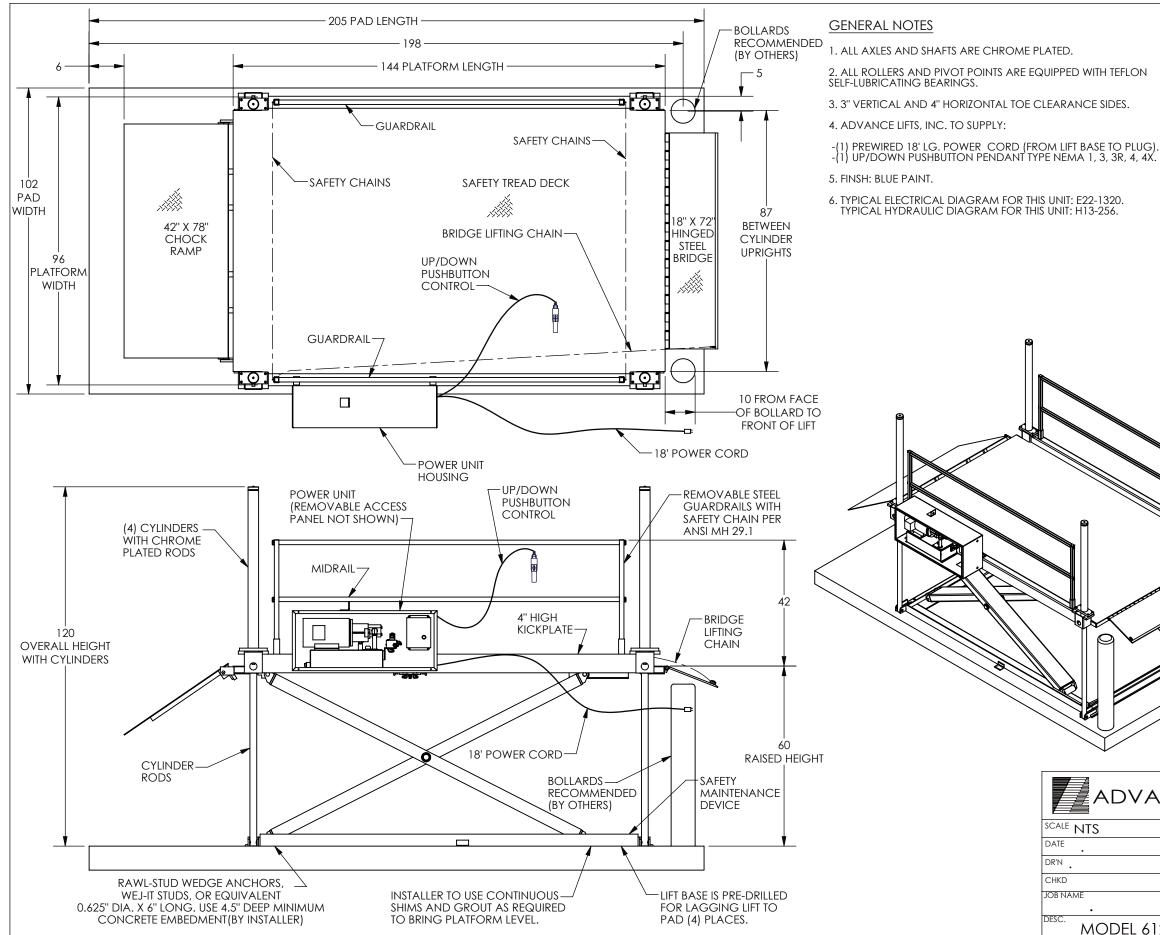

## SPECIFICATIONS: CAPACITY : 12,000 LBS MAX. LIFTING CAPACITY 9,600 LBS MAX. AXLE CAPACITY ENDS 96" X 144" SAFETY TREAD DECK PLATFORM : REMOVABLE GUARDRAILS - STEEL 18" X 72" STEEL HINGED BRIDGE WITH CHAIN 42" X 78" CHOCK RAMP- STEEL 87" BETWEEN CYLINDER UPRIGHT (PLTF WIDTH) SAFETY CHAINS SPEED: 11 FPM TRAVEL: 54" (FROM A 6" LOWERED HEIGHT ) LOWERED HEIGHT: 6" POWER UNIT: 7.5 HP MOTOR, 230V 60Hz 3PH SELF CONTAINED AND PRE-WIRED CONTROLS : UP/DOWN PUSHBUTTON PENDANT TYPE NEMA 1, 3, 3R, 4, 4X IN NEMA 12 ENCLOSURE : MAGNETIC STARTER, W/ OVERLOAD 230V TO 24 V CONTROL TRANSFORMER. VOLTAGE: 230V / 3PH ADVANCE TO SUPPLY NEMA L15-30P PLUG CUSTOMER TO SUPPLY: NEMA L15-30R RECEPTACLE APPROXIMATE SHIPPING WEIGHT: 5,775 LBS. ALL DIMENSIONS ARE GIVEN IN INCHES UNLESS OTHERWISE NOTED. Advance Lifts, Inc. ADVANCE LIFTS 701 S. Kirk Road Phone: 630-584-9881 St. Charles, IL 60174 Fax: 630-584-6837 REVISIONS DATE ΒY