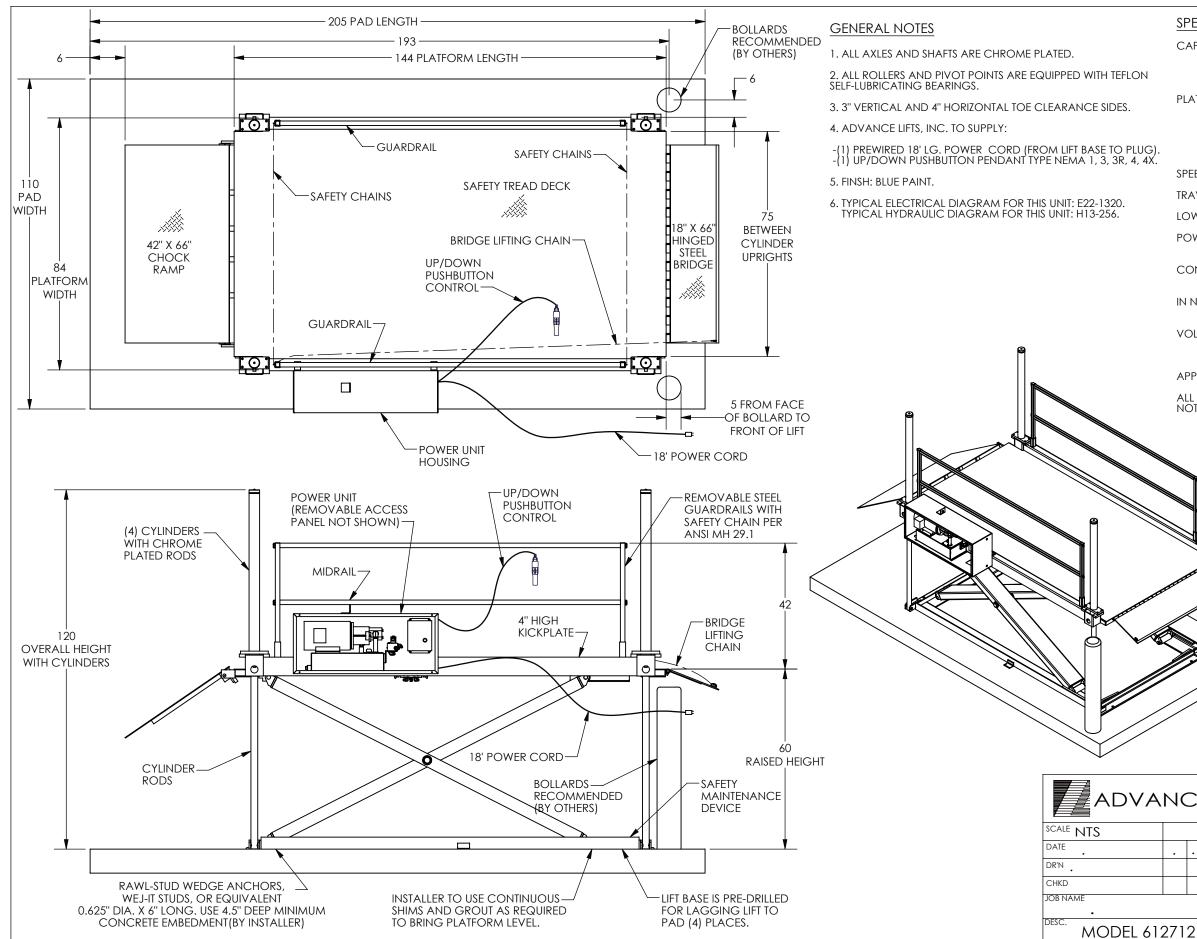

|                                                                                                                                 | SPECIFICATIONS:                                                                                           |                                                                                                                                                                          |                  |          |  |
|---------------------------------------------------------------------------------------------------------------------------------|-----------------------------------------------------------------------------------------------------------|--------------------------------------------------------------------------------------------------------------------------------------------------------------------------|------------------|----------|--|
|                                                                                                                                 | CAPACITY :                                                                                                | 12,000 LBS MAX. LIFTING CAP<br>9,600 LBS MAX. AXLE CAPAC                                                                                                                 |                  |          |  |
| ).                                                                                                                              | PLATFORM :                                                                                                | 84" X 144" SAFETY TREAD DECK<br>REMOVABLE GUARDRAILS - ST<br>18" X 66" STEEL HINGED BRIDGI<br>42" X 66" CHOCK RAMP- STEEL<br>75" BETWEEN CYLINDER UPRIG<br>SAFETY CHAINS | EEL<br>E WITH CH |          |  |
| •                                                                                                                               | SPEED: 11 FPM                                                                                             |                                                                                                                                                                          |                  |          |  |
|                                                                                                                                 | TRAVEL: 54" ( FROM A 6" LOWERED HEIGHT )                                                                  |                                                                                                                                                                          |                  |          |  |
|                                                                                                                                 | LOWERED HEIGHT                                                                                            | : 6"                                                                                                                                                                     |                  |          |  |
|                                                                                                                                 | POWER UNIT : 7.5<br>SELF                                                                                  | OWER UNIT : 7.5 HP MOTOR, 230V 60Hz 3PH<br>SELF CONTAINED AND PRE-WIRED                                                                                                  |                  |          |  |
|                                                                                                                                 | CONTROLS : UP/DOWN PUSHBUTTON PENDANT<br>TYPE NEMA 1, 3, 3R, 4, 4X                                        |                                                                                                                                                                          |                  |          |  |
|                                                                                                                                 | IN NEMA 12 ENCLOSURE : MAGNETIC STARTER, W/ OVERLOAD<br>230V TO 24 V CONTROL TRANSFORME                   |                                                                                                                                                                          |                  |          |  |
|                                                                                                                                 | VOLTAGE: 230V / 3PH<br>ADVANCE TO SUPPLY NEMA L15-30P PLUG<br>CUSTOMER TO SUPPLY: NEMA L15-30R RECEPTACLE |                                                                                                                                                                          |                  |          |  |
|                                                                                                                                 | APPROXIMATE SHIPPING WEIGHT: 5,570 LBS.                                                                   |                                                                                                                                                                          |                  |          |  |
|                                                                                                                                 |                                                                                                           | ARE GIVEN IN INCHES UNLESS O                                                                                                                                             | THERWISE         |          |  |
|                                                                                                                                 |                                                                                                           |                                                                                                                                                                          |                  |          |  |
| Advance Lifts, Inc.<br>Advance Lifts, Inc.<br>701 S. Kirk Road Phone : 630-584-9881<br>St. Charles, IL 60174 Fax : 630-584-6837 |                                                                                                           |                                                                                                                                                                          |                  |          |  |
| _                                                                                                                               |                                                                                                           | REVISIONS                                                                                                                                                                | BY               | DATE     |  |
| _                                                                                                                               | • •                                                                                                       |                                                                                                                                                                          | •                |          |  |
| +                                                                                                                               |                                                                                                           |                                                                                                                                                                          |                  |          |  |
|                                                                                                                                 | 1                                                                                                         |                                                                                                                                                                          | <u> </u>         | <u> </u> |  |
| 1.0                                                                                                                             | 710                                                                                                       | DWG.                                                                                                                                                                     |                  | REV.     |  |